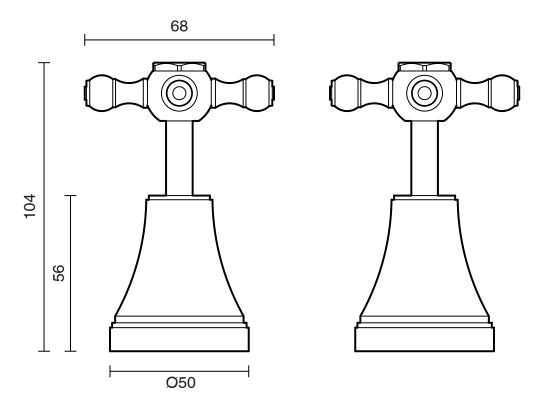

| 150 - 500 kPa                |
| Maximum Continuous Working Temperature                      | 80 deg C                     |
| Suitable for Storage Tank Hot Water                         | Yes                          |
| Suitable for Continuous Flow Hot Water                      | Yes                          |
| Suitable for Gravity Feed Hot Water                         | No                           |
| WARRANTY                                                    |                              |
| Warranty - Domestic Use                                     | 10 Years                     |
| Spare Parts & Labour                                        | 12 Months                    |
| Please refer to Warranty Page for full Terms and Conditions |                              |





Dimensions are nominal measurements only.

## **CLEANING RECOMMENDATIONS:**

We recommend the use of soapy water or approved cleaners. This product should not be cleaned with abrasive materials. Damage caused by any improper treatment is not covered by the product warranty. Refer to Warranty Conditions