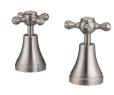

## Kado Era Basin Top Assemblies Cross Handles Brushed Nickel

## 9512125

| SPECIFICATIONS                                              |                              |
|-------------------------------------------------------------|------------------------------|
| Recommended Use                                             | Domestic, Hotel & Commercial |
| Colour                                                      | Brushed Nickel               |
| Finish                                                      | Brushed                      |
| Material                                                    | DR Brass                     |
| Recommended Pressure Range                                  | 150 - 500 kPa                |
| Maximum Continuous Working Temperature                      | 80 deg C                     |
| Suitable for Storage Tank Hot Water                         | Yes                          |
| Suitable for Continuous Flow Hot Water                      | Yes                          |
| Suitable for Gravity Feed Hot Water                         | No                           |
| WARRANTY                                                    |                              |
| Warranty - Domestic Use                                     | 10 Years                     |
| Spare Parts & Labour                                        | 12 Months                    |
| Please refer to Warranty Page for full Terms and Conditions |                              |