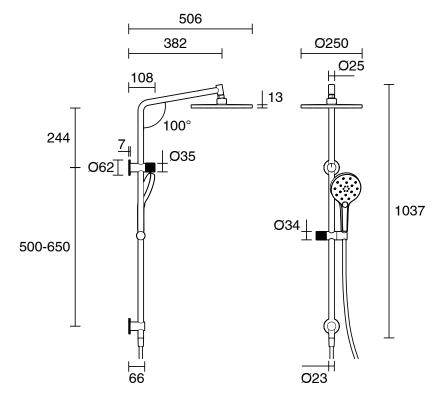

| 150 - 500 kPa as per AS3500  |
| Max Continuous Working Pressure (kPa)                       | 500                          |
| Max Continuous Working Temperature (deg C)                  | 65                           |
| Min Continuous Working Temperature (deg C)                  | 5                            |
| Hot Water Unit Suitability                                  | Storage Tank;Continuous Flow |
| WARRANTY                                                    |                              |
| Warranty - Domestic Use (Years)                             | 15                           |
| Spare Parts & Labour (Years)                                | 1                            |
| Please refer to Warranty Page for full Terms and Conditions |                              |







Dimensions are nominal measurements only.

## **CLEANING RECOMMENDATIONS:**

We recommend the use of soapy water or approved cleaners. This product should not be cleaned with abrasive materials. Damage caused by any improper treatment is not covered by the product warranty. Refer to Warranty Conditions