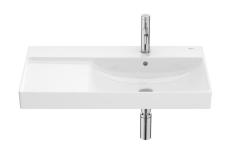

## Roca Ona Wall Hung Basin 800mm x 460mm 1 Taphole with Left Hand Shelf Overflow White 9512572

| SPECIFICATIONS                                              |                              |
|-------------------------------------------------------------|------------------------------|
| Recommended Use                                             | Domestic, Hotel & Commercial |
| Material                                                    | Fineceramic                  |
| Basin Colour                                                | White                        |
| Bowl Capacity                                               | 6.9 ltr                      |
| Weight                                                      | 23 kg                        |
| Taphole Configuration                                       | 1 Taphole                    |
| Overflow Configuration                                      | Integrated Overflow          |
| Plug & Waste                                                | Sold Separately              |
| Tapware                                                     | Sold Separately              |
| WARRANTY                                                    |                              |
| Warranty - Domestic Use                                     | 15 Years                     |
| Spare Parts & Labour                                        | 12 Months                    |
| Please refer to Warranty Page for full Terms and Conditions |                              |