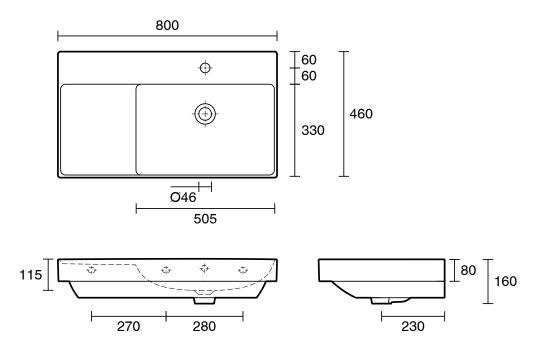

## Roca Ona Wall Hung Basin 800mm x 460mm 1 Taphole with Left Hand Shelf Overflow White 9512572

| SPECIFICATIONS                                              |                              |
|-------------------------------------------------------------|------------------------------|
| Recommended Use                                             | Domestic, Hotel & Commercial |
| Material                                                    | Fineceramic                  |
| Basin Colour                                                | White                        |
| Bowl Capacity                                               | 6.9 ltr                      |
| Weight                                                      | 23 kg                        |
| Taphole Configuration                                       | 1 Taphole                    |
| Overflow Configuration                                      | Integrated Overflow          |
| Plug & Waste                                                | Sold Separately              |
| Tapware                                                     | Sold Separately              |
| WARRANTY                                                    |                              |
| Warranty - Domestic Use                                     | 15 Years                     |
| Spare Parts & Labour                                        | 12 Months                    |
| Please refer to Warranty Page for full Terms and Conditions |                              |

Dimensions are nominal measurements only.