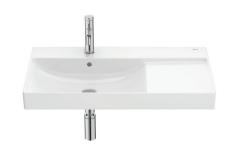

## Roca Ona Wall Hung Basin 800mm x 460mm 1 Taphole Left Hand Overflow White 9512572

| SPECIFICATIONS                                              |                              |
|-------------------------------------------------------------|------------------------------|
| Recommended Use                                             | Domestic, Hotel & Commercial |
| Material                                                    | Fineceramic                  |
| Basin Colour                                                | White                        |
| Bowl Capacity                                               | 6.9 ltr                      |
| Weight                                                      | 23 kg                        |
| Taphole Configuration                                       | 1 Taphole                    |
| Overflow Configuration                                      | Integrated Overflow          |
| Plug & Waste                                                | Sold Separately              |
| Tapware                                                     | Sold Separately              |
| WARRANTY                                                    |                              |
| Warranty - Domestic Use                                     | 15 Years                     |
| Spare Parts & Labour                                        | 12 Months                    |
| Please refer to Warranty Page for full Terms and Conditions |                              |