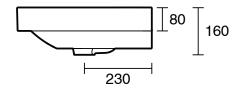

## Roca Ona Wall Hung Basin 800mm x 460mm 1 Taphole Left Hand Overflow White 9512572

| SPECIFICATIONS                                              |                              |
|-------------------------------------------------------------|------------------------------|
| Recommended Use                                             | Domestic, Hotel & Commercial |
| Material                                                    | Fineceramic                  |
| Basin Colour                                                | White                        |
| Bowl Capacity                                               | 6.9 ltr                      |
| Weight                                                      | 23 kg                        |
| Taphole Configuration                                       | 1 Taphole                    |
| Overflow Configuration                                      | Integrated Overflow          |
| Plug & Waste                                                | Sold Separately              |
| Tapware                                                     | Sold Separately              |
| WARRANTY                                                    |                              |
| Warranty - Domestic Use                                     | 15 Years                     |
| Spare Parts & Labour                                        | 12 Months                    |
| Please refer to Warranty Page for full Terms and Conditions |                              |

Dimensions are nominal measurements only.