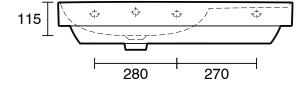

## Roca Ona Wall Hung Basin 800mm x 460mm 1 Taphole Left Hand Overflow White 9512572

| SPECIFICATIONS                                              |                              |
|-------------------------------------------------------------|------------------------------|
| Recommended Use                                             | Domestic, Hotel & Commercial |
| Material                                                    | Fineceramic                  |
| Basin Colour                                                | White                        |
| Bowl Capacity                                               | 6.9 ltr                      |
| Weight                                                      | 23 kg                        |
| Taphole Configuration                                       | 1 Taphole                    |
| Overflow Configuration                                      | Integrated Overflow          |
| Plug & Waste                                                | Sold Separately              |
| Tapware                                                     | Sold Separately              |
| WARRANTY                                                    |                              |
| Warranty - Domestic Use                                     | 15 Years                     |
| Spare Parts & Labour                                        | 12 Months                    |
| Please refer to Warranty Page for full Terms and Conditions |                              |

Dimensions are nominal measurements only.