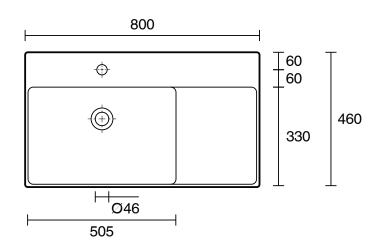

## Roca Ona Wall Hung Basin 800mm x 460mm 1 Taphole Left Hand Overflow White 9512572

| SPECIFICATIONS                                              |                              |
|-------------------------------------------------------------|------------------------------|
| Recommended Use                                             | Domestic, Hotel & Commercial |
| Material                                                    | Fineceramic                  |
| Basin Colour                                                | White                        |
| Bowl Capacity                                               | 6.9 ltr                      |
| Weight                                                      | 23 kg                        |
| Taphole Configuration                                       | 1 Taphole                    |
| Overflow Configuration                                      | Integrated Overflow          |
| Plug & Waste                                                | Sold Separately              |
| Tapware                                                     | Sold Separately              |
| WARRANTY                                                    |                              |
| Warranty - Domestic Use                                     | 15 Years                     |
| Spare Parts & Labour                                        | 12 Months                    |
| Please refer to Warranty Page for full Terms and Conditions |                              |

Dimensions are nominal measurements only.