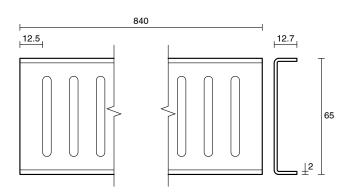

## Posh Solus Tile Over Shower Tray with 1140mm Long Rear Stainless Steel Standard Channel (For 3 Wall / Alcove Install) 900mm x 900mm

## 9512238

| SPECIFICATIONS                                              |                              |
|-------------------------------------------------------------|------------------------------|
| Recommended Use                                             | Domestic, Hotel & Commercial |
| Shower Base Colour                                          | Grey                         |
| Shower Base Material                                        | SMC                          |
| Shower Grate Material                                       | Stainless Steel (316 Grade)  |
| Waste Position                                              | Centre Rear                  |
| Shower Base Waste Size                                      | 50 mm                        |
| Weight of Shower Base                                       | 20 kg                        |
| Usage                                                       | Alcove Install               |
| WARRANTY                                                    |                              |
| Warranty - Domestic Use                                     | 10 Years                     |
| Spare Parts & Labour                                        | 12 Months                    |
| Please refer to Warranty Page for full Terms and Conditions |                              |