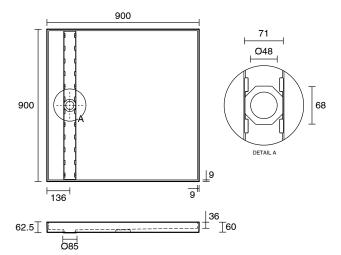

## Posh Solus Tile Over Shower Tray with 1140mm Long Rear Stainless Steel Standard Channel (For 3 Wall / Alcove Install) 900mm x 900mm

## 9512238

| SPECIFICATIONS                                              |                              |
|-------------------------------------------------------------|------------------------------|
| Recommended Use                                             | Domestic, Hotel & Commercial |
| Shower Base Colour                                          | Grey                         |
| Shower Base Material                                        | SMC                          |
| Shower Grate Material                                       | Stainless Steel (316 Grade)  |
| Waste Position                                              | Centre Rear                  |
| Shower Base Waste Size                                      | 50 mm                        |
| Weight of Shower Base                                       | 20 kg                        |
| Usage                                                       | Alcove Install               |
| WARRANTY                                                    |                              |
| Warranty - Domestic Use                                     | 10 Years                     |
| Spare Parts & Labour                                        | 12 Months                    |
| Please refer to Warranty Page for full Terms and Conditions |                              |

Dimensions are nominal measurements only.

Disclaimer: Products in this specification manual must by regulation be installed by licensed and