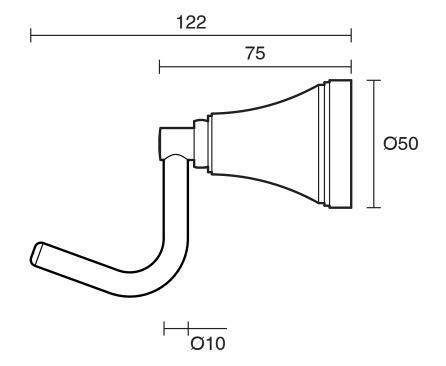

hrome

9507736

## SPECIFICATIONS

| Recommended Use                                             | Domestic, Hotel & Commercial |
|-------------------------------------------------------------|------------------------------|
| Colour                                                      | Chrome                       |
| Material                                                    | Zinc/Steel                   |
| WARRANTY                                                    |                              |
| Replacement Only - Domestic Use                             | 10 Years                     |
| Parts Replacement Only                                      | 12 Months                    |
| Please refer to Warranty Page for full Terms and Conditions |                              |







Dimensions are nominal measurements only.

## **CLEANING RECOMMENDATIONS:**

We recommend the use of soapy water or approved cleaners. This product should not be cleaned with abrasive materials. Damage caused by any improper treatment is not covered by the product warranty. Refer to Warranty Conditions

Disclaimer: Products in this specification manual must by regulation be installed by licensed and registered trade people. The manufacturer/distributor reserves the right to vary specifications or delete models from their range without prior notification. Dimensions are nominal measurements only. Dimensions and set-outs listed are correct at time of publication however the manufacturer/distributor takes no responsibility for printing errors.

Published 12/10/2023

To see the complete Kado