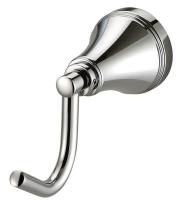

ok Chrome

9507736

## SPECIFICATIONS

| Recommended Use                                             | Domestic, Hotel & Commercial |
|-------------------------------------------------------------|------------------------------|
| Colour                                                      | Chrome                       |
| Material                                                    | Zinc/Steel                   |
| WARRANTY                                                    |                              |
| Replacement Only - Domestic Use                             | 10 Years                     |
| Parts Replacement Only                                      | 12 Months                    |
| Please refer to Warranty Page for full Terms and Conditions |                              |







Dimensions are nominal measurements only.

## **CLEANING RECOMMENDATIONS:**

We recommend the use of soapy water or approved cleaners. This product should not be cleaned with abrasive materials. Damage caused by any improper treatment is not covered by the product warranty. Refer to Warranty Conditions

Disclaimer: Products in this specification manual must by regulation be installed by licensed and registered trade people. The manufacturer/distributor reserves the right to vary specifications or delete models from their range without prior notification. Dimensions are nominal measurements only. Dimensions and set-outs listed are correct at time of publication however the manufacturer/distributor takes no responsibility for printing errors.

Published 12/10/2023

To see the complete