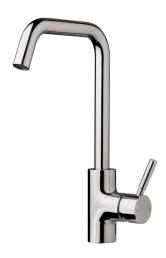

# MIZU DRIFT SQUARE G/NECK SINK MIXER

| SPECIFICATIONS           |                                                                                                       |
|--------------------------|-------------------------------------------------------------------------------------------------------|
| Recommended use          | Domestic, hotel and commercial                                                                        |
| Colour availability      | Chrome                                                                                                |
| Pressure rating          | Maximum continuous operating pressure 1000kPa.                                                        |
|                          | Note: As per AS/NZS 3500 pressure must be limited to 500kPa on any new home, extension or renovation. |
|                          | Note: For best performance and longer life we recommend an operating pressure between 150-500 kPa     |
| Temperature rating       | Maximum continuous working temperature 80°                                                            |
| WELS                     | Stars 4<br>Flow Rate 7.5 L/min                                                                        |
| Suitable Hot Water Units | Storage tank: Yes<br>Continuous Flow: Yes<br>Gravity Feed: Not suitable                               |
| Standards                | AS/NZS 3718                                                                                           |

# MIZU DRIFT SQUARE GOOSENCK SINK MIXER