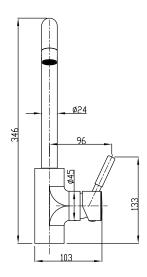

#### INSTALLATION

Note

The installation must comply with requirements of AS/NZS 3500 and the mixer must be installed by a licensed plumber.

- 1. Please flush out pipe work prior to connecting the new mixer.
- 2. All mixers should be installed with isolating stop cocks. Arco brand recommended.
- 3. This mixer is suitable for high pressure applications where both hot and cold water supply pressures are at 150kPa or above. Equal pressure for hot and cold water supply is required for this mixer.
- 4. Fit fixing rods (25) into mixer body (8).
- 5. Place the mixer body (8) into the sink hole making sure first that the flexible hoses (21 & 22) are firmly tightened into the base of the mixer body and that the base washer (20) is in position.

- 6. Do not use Teflon tap on threads.
- 7. From underneath, apply plate seal (23), horse shoe plate (24) and hex nut (26).
- 8. Lock the mixer onto the sink by tightening the hex nut (26).
- 9. Clean aerator (16) at regular intervals, particularly if you notice a drop in pressure.

### Servicing-Replacement of Cartridge:

- 1.Lift chrome cover (3) and unscrew the grub screw (2) using allen key.
- 2. Remove sink mixer handle (1 & 4, cartridge dome (5) and unscrew the lock nut (6).
- 3. Pull out cartridge (7) and replace with new, making sure the cartridge sits properly into the mixer body. Replace the lock nut (6), cartridge dome (5) and sink mixer handle (1 & 4).
- 4 Tighten grub screw (2) and push in chrome cover (3)

| the mixer body and that the base washer (20) is in position. | 4. Tighten grub screw (2) and push in chrome cov | ver (3).     |
|--------------------------------------------------------------|--------------------------------------------------|--------------|
|                                                              | <b>Exploded View</b>                             |              |
|                                                              | Item Description                                 | Product Code |
|                                                              | Sink Mixer Handle Complete                       | 9503516      |
|                                                              | 1. Pin Lever                                     |              |
| (4)                                                          | 2. Grub Screw                                    |              |
|                                                              | 3. Chrome Cover                                  |              |
|                                                              | 4. Handle Body                                   |              |
|                                                              |                                                  |              |
|                                                              | 5. Cartridge Dome                                |              |
|                                                              | <ol><li>Cartridge Locking Nut</li></ol>          |              |
| (9)                                                          | 7. Cartridge                                     | 9503517      |
|                                                              | 8. Mixer Body                                    |              |
|                                                              | 9. Spout O-Rings                                 |              |
|                                                              | 10. Rubber Washer                                |              |
| 8                                                            | 11. Spout Connection Assembly                    |              |
|                                                              | 12. Rubber Connector                             |              |
|                                                              | 13. Spout O-Ring                                 |              |
| (2) (6) (5)                                                  | `                                                |              |
|                                                              | Aerator Complete                                 |              |
|                                                              | 14. Aerator                                      |              |
|                                                              | 15. Aerator Rubber Washer                        |              |
|                                                              | 16. Aerator Insert                               |              |
|                                                              |                                                  |              |
|                                                              | 7 17. Grub Screw Pin                             |              |
|                                                              | 18. Grub Screw (Spout)                           |              |
|                                                              | 19. Spout Grub Screw Cap                         |              |
| 20                                                           | (3) 20. Base Washer                              |              |
|                                                              | 21. Flex Hose (Hot)                              | 9503519      |
| / / 11 11                                                    |                                                  |              |

22. Flex Hose (Cold)

23. Plate Seal

24. Horse Shoe Plate

25. Fixing Rods

26. Hex Nut

9503520

9503518