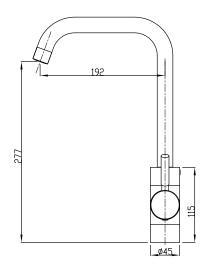

# MIZU DRIFT SQUARE G/NECK SINK MIXER

| SPECIFICATIONS           |                                                                                                       |
|--------------------------|-------------------------------------------------------------------------------------------------------|
| Recommended use          | Domestic, hotel and commercial                                                                        |
| Colour availability      | Chrome                                                                                                |
| Pressure rating          | Maximum continuous operating pressure 1000kPa.                                                        |
|                          | Note: As per AS/NZS 3500 pressure must be limited to 500kPa on any new home, extension or renovation. |
|                          | Note: For best performance and longer life we recommend an operating pressure between 150-500 kPa     |
| Temperature rating       | Maximum continuous working temperature 80°                                                            |
| WELS                     | Stars 4<br>Flow Rate 7.5 L/min                                                                        |
| Suitable Hot Water Units | Storage tank: Yes<br>Continuous Flow: Yes<br>Gravity Feed: Not suitable                               |
| Standards                | AS/NZS 3718                                                                                           |

# MIZU DRIFT SQUARE GOOSENCK SINK MIXER