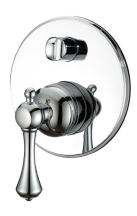

## **Kado Era Shower Mixer with Diverter Chrome**

## 2263705

| SPECIFICATIONS                                              |                              |
|-------------------------------------------------------------|------------------------------|
| Recommended Use                                             | Domestic, Hotel & Commercial |
| Colour                                                      | Chrome                       |
| Finish                                                      | Polished                     |
| Material                                                    | DR Brass                     |
| Recommended Pressure Range                                  | 150 - 500 kPa                |
| Maximum Continuous Working Temperature                      | 80 deg C                     |
| Suitable for Storage Tank Hot Water                         | Yes                          |
| Suitable for Continuous Flow Hot Water                      | Yes                          |
| Suitable for Gravity Feed Hot Water                         | No                           |
| WARRANTY                                                    |                              |
| Warranty - Domestic Use                                     | 10 Years                     |
| Spare Parts & Labour                                        | 12 Months                    |
| Please refer to Warranty Page for full Terms and Conditions |                              |