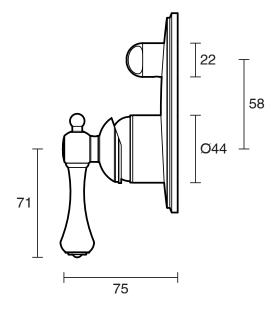

| 150 - 500 kPa                |
| Maximum Continuous Working Temperature                      | 80 deg C                     |
| Suitable for Storage Tank Hot Water                         | Yes                          |
| Suitable for Continuous Flow Hot Water                      | Yes                          |
| Suitable for Gravity Feed Hot Water                         | No                           |
| WARRANTY                                                    |                              |
| Warranty - Domestic Use                                     | 10 Years                     |
| Spare Parts & Labour                                        | 12 Months                    |
| Please refer to Warranty Page for full Terms and Conditions |                              |







Dimensions are nominal measurements only.

## **CLEANING RECOMMENDATIONS:**

We recommend the use of soapy water or approved cleaners. This product should not be cleaned with abrasive materials. Damage caused by any improper treatment is not covered by the product warranty. Refer to Warranty Conditions