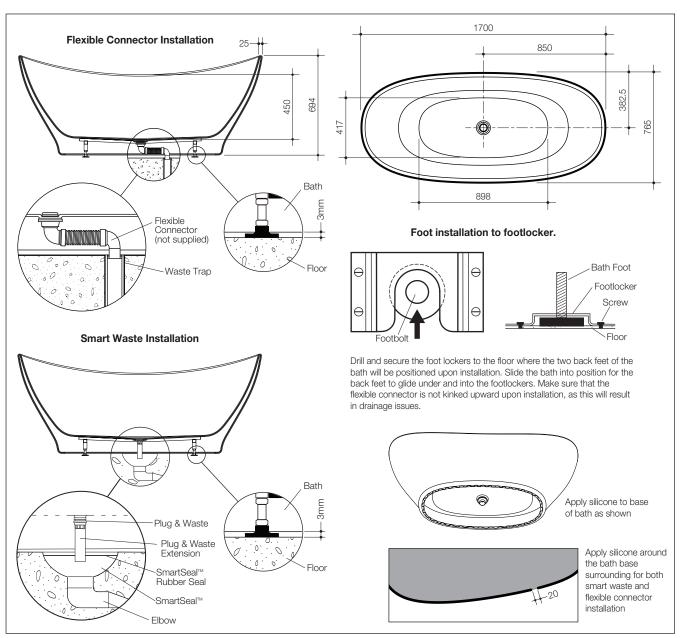

## Cupid Acrylic Freestanding Bath

Nominal Size: 1700mm x 765mm x 694mm

| CI/SfB     | (74.8) | n6   |  |
|------------|--------|------|--|
| Date       | Marah  | 001E |  |
| March 2015 |        |      |  |

1700mm long x 765mm wide x 694mm deep – standard Code No.CP7W

**Durability:** Sanitaryware grade acrylic resists chipping, will not rust and has excellent heat retention properties. Its high gloss finish has natural slip resistance. Minor scratch marks can be removed with gentle metal polishes, such as Brasso. Waste Outlet: The reinforced waste outlet is suitable for 40mm diameter standard waste assembly. 305 litres. Bath Capacity: Installation: The bath is suitable for freestanding bath installations. Refer to installation instruction for further information. Colours: White only. Dimensions: All dimensions are in millimetres and are subject to normal manufacturing variations. Caroma pursues a policy of continuing improvement in design and performance of its products. The right is therefore reserved to vary specifications without notice.