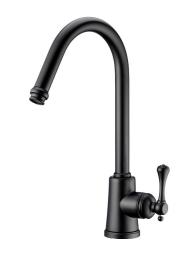

| 150 - 500 kPa                |
| Maximum Continuous Working Temperature                      | 80 deg C                     |
| Suitable for Storage Tank Hot Water                         | Yes                          |
| Suitable for Continuous Flow Hot Water                      | Yes                          |
| Suitable for Gravity Feed Hot Water                         | No                           |
| WARRANTY                                                    |                              |
| Warranty - Domestic Use                                     | 10 Years                     |
| Spare Parts & Labour                                        | 12 Months                    |
| Please refer to Warranty Page for full Terms and Conditions |                              |









Dimensions are nominal measurements only.

## **CLEANING RECOMMENDATIONS:**

We recommend the use of soapy water or approved cleaners. This product should not be cleaned with abrasive materials. Damage caused by any improper treatment is not covered by the product warranty. Refer to Warranty Conditions