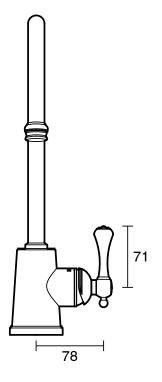

| 150 - 500 kPa                |
| Maximum Continuous Working Temperature                      | 80 deg C                     |
| Suitable for Storage Tank Hot Water                         | Yes                          |
| Suitable for Continuous Flow Hot Water                      | Yes                          |
| Suitable for Gravity Feed Hot Water                         | No                           |
| WARRANTY                                                    |                              |
| Warranty - Domestic Use                                     | 10 Years                     |
| Spare Parts & Labour                                        | 12 Months                    |
| Please refer to Warranty Page for full Terms and Conditions |                              |









Dimensions are nominal measurements only.

## **CLEANING RECOMMENDATIONS:**

We recommend the use of soapy water or approved cleaners. This product should not be cleaned with abrasive materials. Damage caused by any improper treatment is not covered by the product warranty. Refer to Warranty Conditions