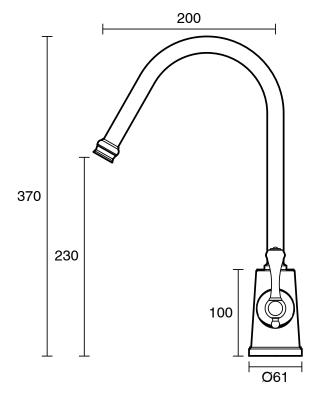

| 150 - 500 kPa                |
| Maximum Continuous Working Temperature                      | 80 deg C                     |
| Suitable for Storage Tank Hot Water                         | Yes                          |
| Suitable for Continuous Flow Hot Water                      | Yes                          |
| Suitable for Gravity Feed Hot Water                         | No                           |
| WARRANTY                                                    |                              |
| Warranty - Domestic Use                                     | 10 Years                     |
| Spare Parts & Labour                                        | 12 Months                    |
| Please refer to Warranty Page for full Terms and Conditions |                              |









Dimensions are nominal measurements only.

## **CLEANING RECOMMENDATIONS:**

We recommend the use of soapy water or approved cleaners. This product should not be cleaned with abrasive materials. Damage caused by any improper treatment is not covered by the product warranty. Refer to Warranty Conditions