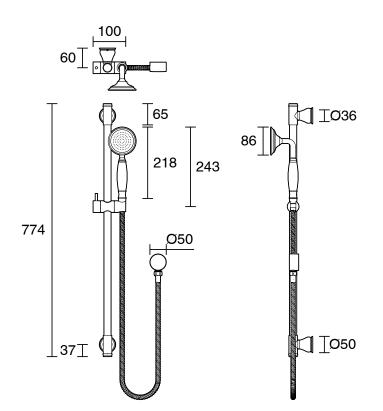

CLEANING RECOMMENDATIONS:

Dimensions are nominal measurements only.

We recommend the use of soapy water or approved cleaners. This product should not be cleaned with abrasive materials. Damage caused by any improper treatment is not covered by the product warranty. Refer to Warranty Conditions

Disclaimer: Products in this specification manual must by regulation be installed by licensed and registered trade people. The manufacturer/distributor reserves the right to vary specifications or delete models from their range without prior notification. Dimensions are nominal measurements only. Dimensions and set-outs listed are correct at time of publication however the manufacturer/distributor takes no responsibility for printing errors.