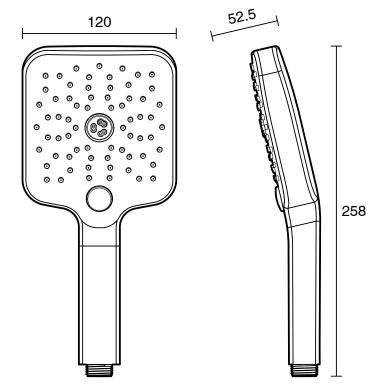

-------------------------------|---------------------------|
| Recommended Use                                             | Domestic;Commercial;Hotel |
| Colour Finish                                               | Brushed Nickel            |
| Max Continuous Working Pressure (kPa)                       | 500                       |
| Max Continuous Working Temperature (deg C)                  | 65                        |
| WARRANTY                                                    |                           |
| Warranty - Domestic Use (Years)                             | 10                        |
| Spare Parts & Labour (Years)                                | 1                         |
| Please refer to Warranty Page for full Terms and Conditions |                           |







Dimensions are nominal measurements only.

## **CLEANING RECOMMENDATIONS:**

We recommend the use of soapy water or approved cleaners. This product should not be cleaned with abrasive materials. Damage caused by any improper treatment is not covered by the product warranty. Refer to Warranty Conditions