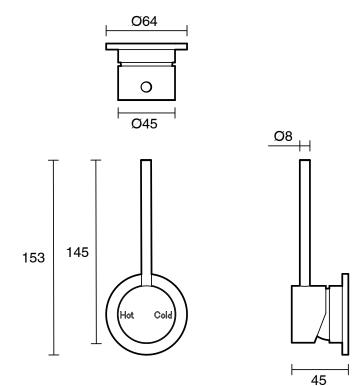

| DR Brass                     |
| Recommended Pressure Range                                  | 150 - 500 kPa as per AS3500  |
| Max Continuous Working Temperature (deg C)                  | 80                           |
| Min Continuous Working Temperature (deg C)                  | 5                            |
| Hot Water Unit Suitability                                  | Storage Tank;Continuous Flow |
| WARRANTY                                                    |                              |
| Warranty - Domestic Use (Years)                             | 15                           |
| Spare Parts & Labour (Years)                                | 15                           |
| Please refer to Warranty Page for full Terms and Conditions |                              |





Dimensions are nominal measurements only.

## **CLEANING RECOMMENDATIONS:**

We recommend the use of soapy water or approved cleaners. This product should not be cleaned with abrasive materials. Damage caused by any improper treatment is not covered by the product warranty. Refer to Warranty Conditions

Disclaimer: Products in this specification manual must by regulation be installed by licensed and registered trade people. The manufacturer/distributor reserves the right to vary specifications or delete models from their range without prior notification. Dimensions are nominal measurements only. Dimensions and set-outs listed are correct at time of publication however the manufacturer/distributor takes no responsibility for printing errors.

Published 25/03/2025

To see the complete Suss