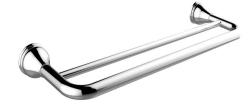

## Milli Monument Edit Double Towel Rail 750mm Chrome 2265324

| SPECIFICATIONS                                              |                              |
|-------------------------------------------------------------|------------------------------|
| Recommended Use                                             | Domestic, Hotel & Commercial |
| Colour                                                      | Chrome                       |
| Material                                                    | Brass                        |
| WARRANTY                                                    |                              |
| Replacement Only - Domestic Use                             | 15 Years                     |
| Please refer to Warranty Page for full Terms and Conditions |                              |