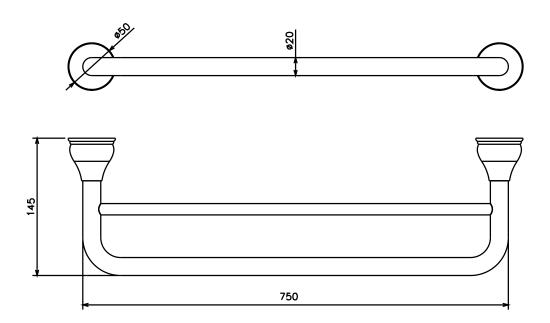

## Milli Monument Edit Double Towel Rail 750mm Chrome 2265324

| SPECIFICATIONS                                              |                              |
|-------------------------------------------------------------|------------------------------|
| Recommended Use                                             | Domestic, Hotel & Commercial |
| Colour                                                      | Chrome                       |
| Material                                                    | Brass                        |
| WARRANTY                                                    |                              |
| Replacement Only - Domestic Use                             | 15 Years                     |
| Please refer to Warranty Page for full Terms and Conditions |                              |

Dimensions are nominal measurements only.