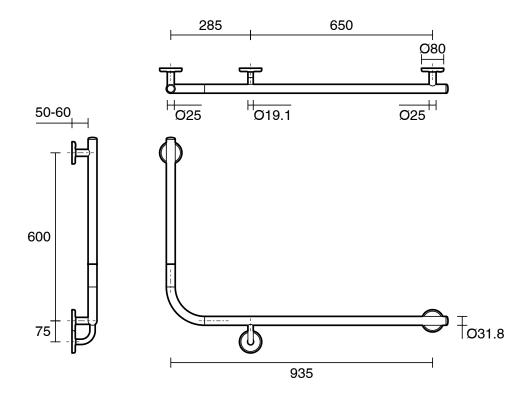

### Mizu Drift 935 x 600 x 90 Degree Accessible Toilet Grab Rail Modular Right Hand Polished Stainless Steel

#### 2266546

Dimensions are nominal measurements only.