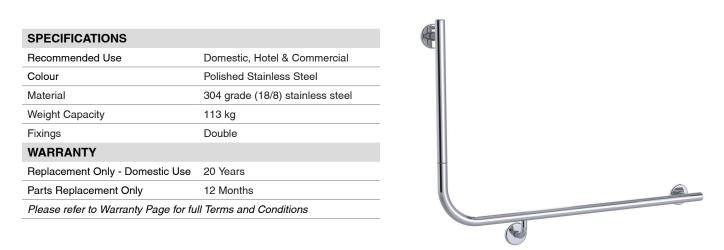

### Mizu Drift 935 x 600 x 90 Degree Accessible Toilet Grab Rail Modular Right Hand Polished Stainless Steel

#### 2266546

Dimensions are nominal measurements only.