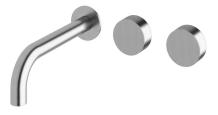

## Milli Pure Wall Bath Hostess System 200mm Right Hand Satin Chrome

## 2299221

| Recommended Use                                             | Domestic;Hotel;Commercial    |
|-------------------------------------------------------------|------------------------------|
| Colour Finish                                               | Satin Chrome                 |
| Primary Material                                            | DR Brass                     |
| Recommended Pressure Range                                  | 150 - 500 kPa as per AS3500  |
| Max Continuous Working Temperature (deg C)                  | 65                           |
| Min Continuous Working Temperature (deg C)                  | 5                            |
| Hot Water Unit Suitability                                  | Storage Tank;Continuous Flow |
| WARRANTY                                                    |                              |
| Warranty - Domestic Use (Years)                             | 15                           |
| Spare Parts & Labour (Years)                                | 1                            |
| Please refer to Warranty Page for full Terms and Conditions |                              |
|                                                             |                              |