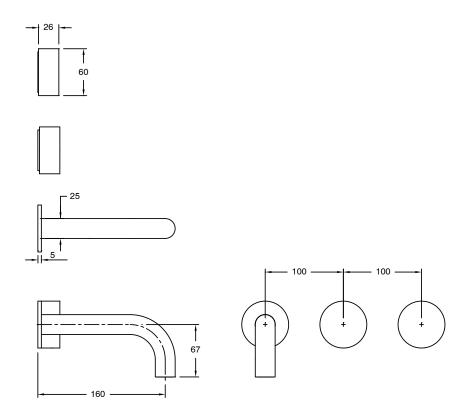

| 150 - 500 kPa as per AS3500  |
| Max Continuous Working Temperature (deg C)                  | 65                           |
| Min Continuous Working Temperature (deg C)                  | 5                            |
| Hot Water Unit Suitability                                  | Storage Tank;Continuous Flow |
| WARRANTY                                                    |                              |
| Warranty - Domestic Use (Years)                             | 15                           |
| Spare Parts & Labour (Years)                                | 1                            |
| Please refer to Warranty Page for full Terms and Conditions |                              |
|                                                             |                              |





Dimensions are nominal measurements only.

## **CLEANING RECOMMENDATIONS:**

We recommend the use of soapy water or approved cleaners. This product should not be cleaned with abrasive materials. Damage caused by any improper treatment is not covered by the product warranty. Refer to Warranty Conditions

Disclaimer: Products in this specification manual must by regulation be installed by licensed and registered trade people. The manufacturer/distributor reserves the right to vary specifications or delete models from their range without prior notification. Dimensions are nominal measurements only. Dimensions and set-outs listed are correct at time of publication however the manufacturer/distributor takes no responsibility for printing errors.

Published 13/03/2025

To see the complete Mill