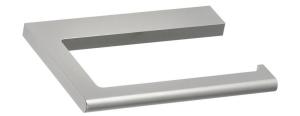

## Milli Meld Edit Toilet Roll Holder Brushed Nickel 2265678

| SPECIFICATIONS                                              |                              |
|-------------------------------------------------------------|------------------------------|
| Recommended Use                                             | Domestic, Hotel & Commercial |
| Colour                                                      | Brushed Nickel               |
| Material                                                    | Aluminium                    |
| WARRANTY                                                    |                              |
| Replacement Only - Domestic Use                             | 15 Years                     |
| Please refer to Warranty Page for full Terms and Conditions |                              |