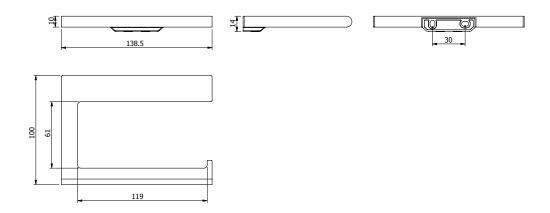

Roll Holder Brushed Nickel 2265678

| SPECIFICATIONS                                              |                              |
|-------------------------------------------------------------|------------------------------|
| Recommended Use                                             | Domestic, Hotel & Commercial |
| Colour                                                      | Brushed Nickel               |
| Material                                                    | Aluminium                    |
| WARRANTY                                                    |                              |
| Replacement Only - Domestic Use                             | 15 Years                     |
| Please refer to Warranty Page for full Terms and Conditions |                              |





Dimensions are nominal measurements only.

## **CLEANING RECOMMENDATIONS:**

We recommend the use of soapy water or approved cleaners. This product should not be cleaned with abrasive materials. Damage caused by any improper treatment is not covered by the product warranty. Refer to Warranty Conditions