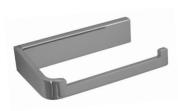

om heavy duty brass with all exposed surfaces in bright chrome. ënda is a suite of attractive commercial grade accessories with radiused corners and edges to increase comfort and minimise catch.

#### **Technical Detail**

Material: Heavy Duty Brass, Bright Chrome Finish

Shelf: Frosted Acrylic
Bracket: Heavy Duty Brass Lug

Fixings: Included

Available Model RBA1622-106

ënda Accessible Compliant Shelf

**Important:** Installation instructions and current rough-in details should be furnished with each fixture. Do not rough in without certified dimensions. Dimensions are subject to manufacturer's tolerance of +/-10mm.











# **ënda Bathroom Collection**



ënda Robe Hook #1

20mm[W] x 65mm[H] x 21mm[D]

RBA1622-102



#### ënda Robe Hook #3

20mm[W] x 45mm[H] x 35mm[D]

RBA1622-104



#### ënda Toilet Roll Holder #1

140mm[W] x 30mm[H] x 85mm[D]

RBA1622-107



#### ënda Toilet Roll Holder #2

130mm[W] x 81mm[H] x 74mm[D]

RBA1622-105



#### ënda Soap Dish

110mm[W] x 38mm[H] x 110mm[D]

RBA1622-101



# ënda Acrylic Shelf to AS1428.1-2009

395mm [W] x 29mm[H] x 147mm[D]

RBA1622-106



### ënda Single Towel Rail

600mm[W] x 30mm[H] x 70mm[D]

RBA1622-108



### ënda Double Towel Rail

600mm[W] x 30mm[H] x 105mm[D]

RBA1622-109