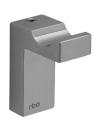

# **ënda Bathroom Collection**

ënda Robe Hook #1

20mm[W] x 65mm[H] x 21mm[D]

RBA1622-102