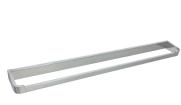

y Duty Brass Lug

Fixings: Included

Available Model RBA1622-106

ënda Accessible Compliant Shelf

**Important:** Installation instructions and current rough-in details should be furnished with each fixture. Do not rough in without certified dimensions. Dimensions are subject to manufacturer's tolerance of +/-10mm.











# **ënda Bathroom Collection**



ënda Robe Hook #1

20mm[W] x 65mm[H] x 21mm[D]

RBA1622-102



#### ënda Robe Hook #3

20mm[W] x 45mm[H] x 35mm[D]

RBA1622-104



#### ënda Toilet Roll Holder #1

140mm[W] x 30mm[H] x 85mm[D]

RBA1622-107



#### ënda Toilet Roll Holder #2

130mm[W] x 81mm[H] x 74mm[D]

RBA1622-105



#### ënda Soap Dish

110mm[W] x 38mm[H] x 110mm[D]

RBA1622-101



# ënda Acrylic Shelf to AS1428.1-2009

395mm [W] x 29mm[H] x 147mm[D]

RBA1622-106



### ënda Single Towel Rail

600mm[W] x 30mm[H] x 70mm[D]

RBA1622-108



### ënda Double Towel Rail

600mm[W] x 30mm[H] x 105mm[D]

RBA1622-109