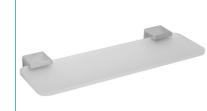

# ënda Accessible Compliant Shelf

## Model RBA1622-106

#### **Materials & Features**

Brackets are manufactured from heavy duty brass with all exposed surfaces in bright chrome. ënda is a suite of attractive commercial grade accessories with radiused corners and edges to increase comfort and minimise catch.

#### **Technical Detail**

Material: Heavy Duty Brass, Bright Chrome Finish

Shelf: Frosted Acrylic
Bracket: Heavy Duty Brass Lug

Fixings: Included

Available Model RBA1622-106

ënda Accessible Compliant Shelf

# ënda Acrylic Shelf to AS1428.1-2009

395mm [W] x 29mm[H] x 147mm[D]

RBA1622-106