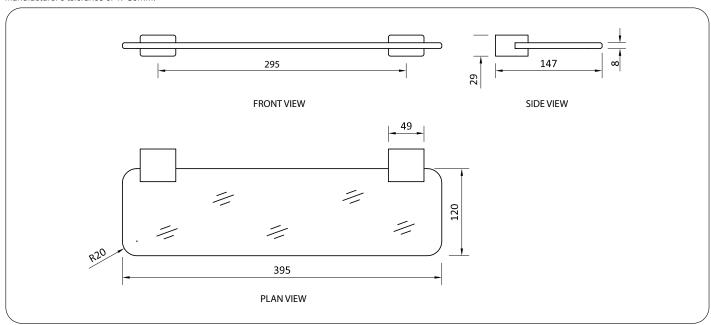

# ënda Acrylic Shelf to AS1428.1-2009

395mm [W] x 29mm[H] x 147mm[D]

RBA1622-106