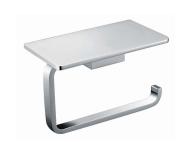

e of attractive commercial grade accessories with radiused corners and edges to increase comfort and minimise catch.

#### **Technical Detail**

Material: Heavy Duty Brass, Bright Chrome Finish

Shelf: Frosted Acrylic
Bracket: Heavy Duty Brass Lug

Fixings: Included

Available Model RBA1622-106

ënda Accessible Compliant Shelf

**Important:** Installation instructions and current rough-in details should be furnished with each fixture. Do not rough in without certified dimensions. Dimensions are subject to manufacturer's tolerance of +/-10mm.











# **ënda Bathroom Collection**



ënda Robe Hook #1

20mm[W] x 65mm[H] x 21mm[D]

RBA1622-102



#### ënda Robe Hook #3

20mm[W] x 45mm[H] x 35mm[D]

RBA1622-104



#### ënda Toilet Roll Holder #1

140mm[W] x 30mm[H] x 85mm[D]

RBA1622-107



#### ënda Toilet Roll Holder #2

130mm[W] x 81mm[H] x 74mm[D]

RBA1622-105



#### ënda Soap Dish

110mm[W] x 38mm[H] x 110mm[D]

RBA1622-101



# ënda Acrylic Shelf to AS1428.1-2009

395mm [W] x 29mm[H] x 147mm[D]

RBA1622-106



### ënda Single Towel Rail

600mm[W] x 30mm[H] x 70mm[D]

RBA1622-108



### ënda Double Towel Rail

600mm[W] x 30mm[H] x 105mm[D]

RBA1622-109