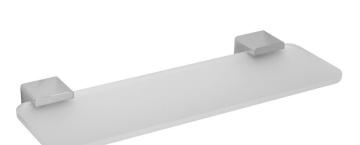

# ënda Accessible Compliant Shelf

## Model RBA1622-106

#### **Materials & Features**

Brackets are manufactured from heavy duty brass with all exposed surfaces in bright chrome. ënda is a suite of attractive commercial grade accessories with radiused corners and edges to increase comfort and minimise catch.

#### **Technical Detail**

Material: Heavy Duty Brass, Bright Chrome Finish

Shelf: Frosted Acrylic
Bracket: Heavy Duty Brass Lug

Fixings: Included

Available Model RBA1622-106

ënda Accessible Compliant Shelf