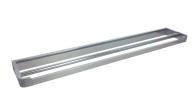

cessible Compliant Shelf

**Important:** Installation instructions and current rough-in details should be furnished with each fixture. Do not rough in without certified dimensions. Dimensions are subject to manufacturer's tolerance of +/-10mm.











# **ënda Bathroom Collection**



ënda Robe Hook #1

20mm[W] x 65mm[H] x 21mm[D]

RBA1622-102



#### ënda Robe Hook #3

20mm[W] x 45mm[H] x 35mm[D]

RBA1622-104



#### ënda Toilet Roll Holder #1

140mm[W] x 30mm[H] x 85mm[D]

RBA1622-107



#### ënda Toilet Roll Holder #2

130mm[W] x 81mm[H] x 74mm[D]

RBA1622-105



#### ënda Soap Dish

110mm[W] x 38mm[H] x 110mm[D]

RBA1622-101



# ënda Acrylic Shelf to AS1428.1-2009

395mm [W] x 29mm[H] x 147mm[D]

RBA1622-106



### ënda Single Towel Rail

600mm[W] x 30mm[H] x 70mm[D]

RBA1622-108



### ënda Double Towel Rail

600mm[W] x 30mm[H] x 105mm[D]

RBA1622-109