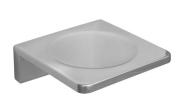

o increase comfort and minimise catch.

#### **Technical Detail**

Material: Heavy Duty Brass, Bright Chrome Finish

Shelf: Frosted Acrylic
Bracket: Heavy Duty Brass Lug

Fixings: Included

Available Model RBA1622-106

ënda Accessible Compliant Shelf

**Important:** Installation instructions and current rough-in details should be furnished with each fixture. Do not rough in without certified dimensions. Dimensions are subject to manufacturer's tolerance of +/-10mm.











# **ënda Bathroom Collection**



ënda Robe Hook #1

20mm[W] x 65mm[H] x 21mm[D]

RBA1622-102



#### ënda Robe Hook #3

20mm[W] x 45mm[H] x 35mm[D]

RBA1622-104



#### ënda Toilet Roll Holder #1

140mm[W] x 30mm[H] x 85mm[D]

RBA1622-107



#### ënda Toilet Roll Holder #2

130mm[W] x 81mm[H] x 74mm[D]

RBA1622-105



#### ënda Soap Dish

110mm[W] x 38mm[H] x 110mm[D]

RBA1622-101



# ënda Acrylic Shelf to AS1428.1-2009

395mm [W] x 29mm[H] x 147mm[D]

RBA1622-106



### ënda Single Towel Rail

600mm[W] x 30mm[H] x 70mm[D]

RBA1622-108



### ënda Double Towel Rail

600mm[W] x 30mm[H] x 105mm[D]

RBA1622-109