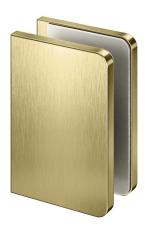

## Kado Lux Frameless Shower Screen Clips (2) Brushed Brass

## 1705962

| SPECIFICATIONS                            |                           |
|-------------------------------------------|---------------------------|
| Recommended Use                           | Domestic;Commercial;Hotel |
| Colour Finish                             | Brushed Brass             |
| Primary Material                          | Brass                     |
| WARRANTY                                  |                           |
| Warranty - Domestic Use (Years)           | 7                         |
| Spare Parts & Labour (Years)              | 1                         |
| Please refer to Warranty Page for full Te | erms and Conditions       |









Dimensions are nominal measurements only.

## **CLEANING RECOMMENDATIONS:**

We recommend the use of soapy water or approved cleaners. This product should not be cleaned with abrasive materials. Damage caused by any improper treatment is not covered by the product warranty. Refer to Warranty Conditions