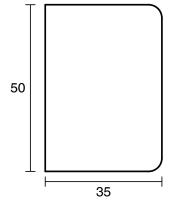

## Kado Lux Frameless Shower Screen Clips (2) Brushed Brass

## 1705962

| SPECIFICATIONS                            |                           |
|-------------------------------------------|---------------------------|
| Recommended Use                           | Domestic;Commercial;Hotel |
| Colour Finish                             | Brushed Brass             |
| Primary Material                          | Brass                     |
| WARRANTY                                  |                           |
| Warranty - Domestic Use (Years)           | 7                         |
| Spare Parts & Labour (Years)              | 1                         |
| Please refer to Warranty Page for full Te | erms and Conditions       |









Dimensions are nominal measurements only.

## **CLEANING RECOMMENDATIONS:**

We recommend the use of soapy water or approved cleaners. This product should not be cleaned with abrasive materials. Damage caused by any improper treatment is not covered by the product warranty. Refer to Warranty Conditions