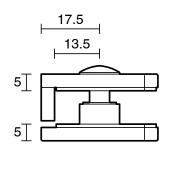

## Kado Lux Frameless Shower Screen Clips (2) Brushed Brass

## 1705962

| SPECIFICATIONS                            |                           |
|-------------------------------------------|---------------------------|
| Recommended Use                           | Domestic;Commercial;Hotel |
| Colour Finish                             | Brushed Brass             |
| Primary Material                          | Brass                     |
| WARRANTY                                  |                           |
| Warranty - Domestic Use (Years)           | 7                         |
| Spare Parts & Labour (Years)              | 1                         |
| Please refer to Warranty Page for full Te | erms and Conditions       |









Dimensions are nominal measurements only.

## **CLEANING RECOMMENDATIONS:**

We recommend the use of soapy water or approved cleaners. This product should not be cleaned with abrasive materials. Damage caused by any improper treatment is not covered by the product warranty. Refer to Warranty Conditions