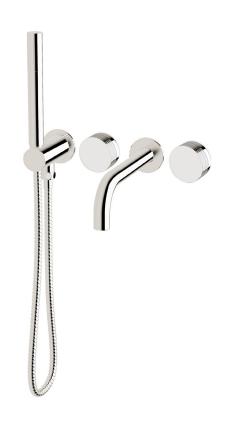

## Milli Pure Progressive Bath Mixer System with Handshower 250mm and Cirque Textured Handle (3\*)

| SPECIFICATIONS                                              |                                                             |
|-------------------------------------------------------------|-------------------------------------------------------------|
| Recommended Use                                             | Domestic, Commercial, Hotel                                 |
| Colour Variations                                           | Chrome, Matte Black,<br>Brushed Nickel, Brushed<br>Gunmetal |
| Recommended Pressure Range                                  | 300 - 500Kpa                                                |
| Max Continuous Working Pressure                             | 500Kpa                                                      |
| Max Continuous Working Temperature                          | 65 deg. C                                                   |
| Suitable for Storage Tank Hot Water                         | Yes                                                         |
| Suitable for Continuous Flow Hot Water                      | Yes                                                         |
| Suitable for Gravity Feed Hot Water                         | No                                                          |
| WARRANTY                                                    |                                                             |
| Warranty - Domestic Use                                     | 15 Years                                                    |
| Spare Parts<br>Labour                                       | 1 Year<br>1 Year                                            |
| Please refer to Warranty Page for full Terms and Conditions |                                                             |