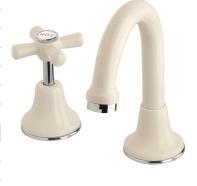

## Posh Bristol Basin Set Swivel White/Chrome (4 Star)

## 9502196

| SPECIFICATIONS                                              |                               |
|-------------------------------------------------------------|-------------------------------|
| Recommended Use                                             | Domestic;Hotel;Commercial     |
| Colour Finish                                               | White;Chrome                  |
| Primary Material                                            | DR Brass                      |
| Recommended Pressure Range                                  | 150 - 500 kPa as per AS3500   |
| Max Continuous Working Temperature (deg C)                  | 80                            |
| Min Continuous Working Temperature (deg C)                  | 5                             |
| Hot Water Unit Suitability                                  | Storage Tank; Continuous Flow |
| WARRANTY                                                    |                               |
| Warranty - Domestic Use (Years)                             | 10                            |
| Spare Parts & Labour (Years)                                | 1                             |
| Please refer to Warranty Page for full Terms and Conditions |                               |