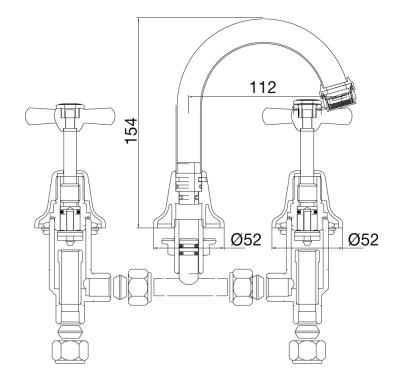

ass                      |
| Recommended Pressure Range                                  | 150 - 500 kPa as per AS3500   |
| Max Continuous Working Temperature (deg C)                  | 80                            |
| Min Continuous Working Temperature (deg C)                  | 5                             |
| Hot Water Unit Suitability                                  | Storage Tank; Continuous Flow |
| WARRANTY                                                    |                               |
| Warranty - Domestic Use (Years)                             | 10                            |
| Spare Parts & Labour (Years)                                | 1                             |
| Please refer to Warranty Page for full Terms and Conditions |                               |









Dimensions are nominal measurements only.

## **CLEANING RECOMMENDATIONS:**

We recommend the use of soapy water or approved cleaners. This product should not be cleaned with abrasive materials. Damage caused by any improper treatment is not covered by the product warranty. Refer to Warranty Conditions