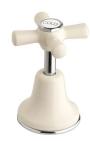

## Posh Bristol Basin Set Swivel White/Chrome (4 Star)

## 9502196

| SPECIFICATIONS                                              |                               |
|-------------------------------------------------------------|-------------------------------|
| Recommended Use                                             | Domestic;Hotel;Commercial     |
| Colour Finish                                               | White;Chrome                  |
| Primary Material                                            | DR Brass                      |
| Recommended Pressure Range                                  | 150 - 500 kPa as per AS3500   |
| Max Continuous Working Temperature (deg C)                  | 80                            |
| Min Continuous Working Temperature (deg C)                  | 5                             |
| Hot Water Unit Suitability                                  | Storage Tank; Continuous Flow |
| WARRANTY                                                    |                               |
| Warranty - Domestic Use (Years)                             | 10                            |
| Spare Parts & Labour (Years)                                | 1                             |
| Please refer to Warranty Page for full Terms and Conditions |                               |