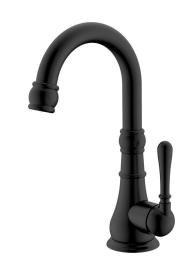

## Milli Voir Basin Mixer Matte Black (5 Star)

## 2265387

| SPECIFICATIONS                                              |                                |
|-------------------------------------------------------------|--------------------------------|
| Recommended Use                                             | Domestic, hotel and commercial |
| Colour                                                      | Matte Black                    |
| Material                                                    | DR Brass                       |
| Recommended Pressure Range                                  | 150 - 500 kPa                  |
| Max Continuous Working Pressure                             | 500 kPa                        |
| Max Continuous Working Temperature                          | 80 deg C                       |
| Suitable for Storage Tank Hot Water                         | Yes                            |
| Suitable for Continuous Flow Hot Water                      | Yes                            |
| Suitable for Gravity Feed Hot Water                         | No                             |
| WARRANTY                                                    |                                |
| Warranty - Domestic Use                                     | 15 Years                       |
| Spare Parts & Labour                                        | 12 Months                      |
| Please refer to Warranty Page for full Terms and Conditions |                                |