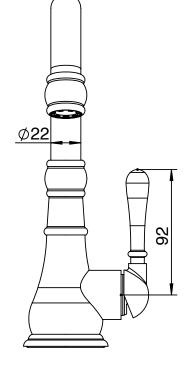

|
| Max Continuous Working Temperature                          | 80 deg C                       |
| Suitable for Storage Tank Hot Water                         | Yes                            |
| Suitable for Continuous Flow Hot Water                      | Yes                            |
| Suitable for Gravity Feed Hot Water                         | No                             |
| WARRANTY                                                    |                                |
| Warranty - Domestic Use                                     | 15 Years                       |
| Spare Parts & Labour                                        | 12 Months                      |
| Please refer to Warranty Page for full Terms and Conditions |                                |









Dimensions are nominal measurements only.

## **CLEANING RECOMMENDATIONS:**

We recommend the use of soapy water or approved cleaners. This product should not be cleaned with abrasive materials. Damage caused by any improper treatment is not covered by the product warranty. Refer to Warranty Conditions