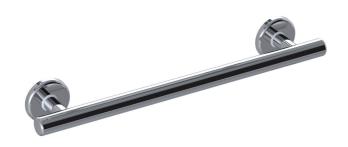

## Mizu Drift 450mm Grab Rail Straight Polished Stainless Steel

## 2266506

| SPECIFICATIONS                                              |                                  |
|-------------------------------------------------------------|----------------------------------|
| Recommended Use                                             | Domestic, Hotel & Commercial     |
| Colour                                                      | Polished Stainless Steel         |
| Material                                                    | 304 grade (18/8) stainless steel |
| Weight Capacity                                             | 113 kg                           |
| Fixings                                                     | Double                           |
| WARRANTY                                                    |                                  |
| Replacement Only - Domestic Use                             | 20 Years                         |
| Parts Replacement Only                                      | 12 Months                        |
| Please refer to Warranty Page for full Terms and Conditions |                                  |