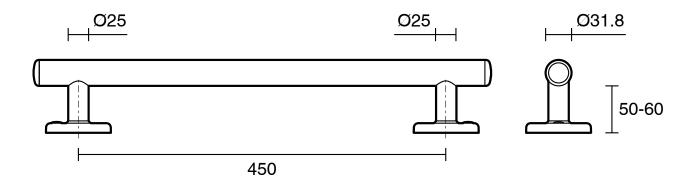

## Mizu Drift 450mm Grab Rail Straight Polished Stainless Steel

Dimensions are nominal measurements only.