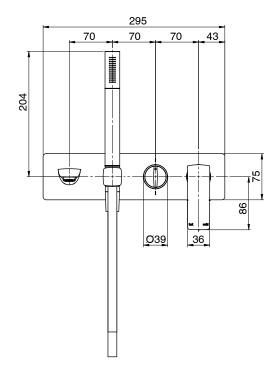

| 150 - 500 kPa                |
| Maximum Continuous Working Temperature                      | 75 deg C                     |
| Suitable for Storage Tank Hot Water                         | Yes                          |
| Suitable for Continuous Flow Hot Water                      | Yes                          |
| Suitable for Gravity Feed Hot Water                         | No                           |
| WARRANTY                                                    |                              |
| Warranty - Domestic Use                                     | 15 Years                     |
| Spare Parts & Labour                                        | 12 Months                    |
| Please refer to Warranty Page for full Terms and Conditions |                              |









Dimensions are nominal measurements only.

## **CLEANING RECOMMENDATIONS:**

We recommend the use of soapy water or approved cleaners. This product should not be cleaned with abrasive materials. Damage caused by any improper treatment is not covered by the product warranty. Refer to Warranty Conditions