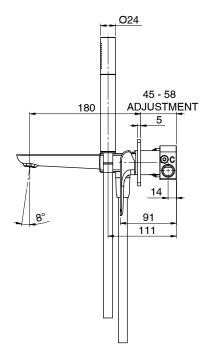

| 150 - 500 kPa                |
| Maximum Continuous Working Temperature                      | 75 deg C                     |
| Suitable for Storage Tank Hot Water                         | Yes                          |
| Suitable for Continuous Flow Hot Water                      | Yes                          |
| Suitable for Gravity Feed Hot Water                         | No                           |
| WARRANTY                                                    |                              |
| Warranty - Domestic Use                                     | 15 Years                     |
| Spare Parts & Labour                                        | 12 Months                    |
| Please refer to Warranty Page for full Terms and Conditions |                              |









Dimensions are nominal measurements only.

## **CLEANING RECOMMENDATIONS:**

We recommend the use of soapy water or approved cleaners. This product should not be cleaned with abrasive materials. Damage caused by any improper treatment is not covered by the product warranty. Refer to Warranty Conditions