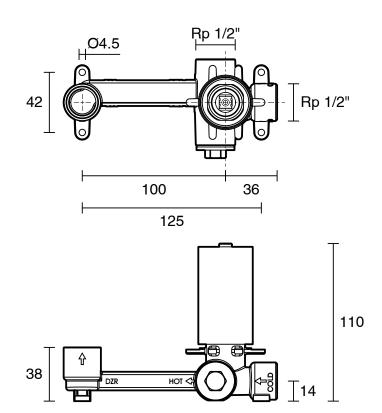

## CLEANING RECOMMENDATIONS:

Dimensions are nominal measurements only.

We recommend the use of soapy water or approved cleaners. This product should not be cleaned with abrasive materials. Damage caused by any improper treatment is not covered by the product warranty. Refer to Warranty Conditions