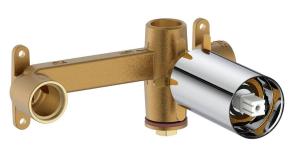

| Chrome                       |
| Colour Finish                                               | Polished Chrome              |
| Max Continuous Working Pressure (kPa)                       | 500                          |
| Max Continuous Working Temperature (deg C)                  | 65                           |
| Hot Water Unit Suitability                                  | Storage Tank;Continuous Flow |
| WARRANTY                                                    |                              |
| Warranty - Domestic Use (Years)                             | 15                           |
| Spare Parts & Labour (Years)                                | 1                            |
| Please refer to Warranty Page for full Terms and Conditions |                              |









reec

## CLEANING RECOMMENDATIONS:

Dimensions are nominal measurements only.

We recommend the use of soapy water or approved cleaners. This product should not be cleaned with abrasive materials. Damage caused by any improper treatment is not covered by the product warranty. Refer to Warranty Conditions

Disclaimer: Products in this specification manual must by regulation be installed by licensed and registered trade people. The manufacturer/distributor reserves the right to vary specifications or delete models from their range without prior notification. Dimensions are nominal measurements only. Dimensions and set-outs listed are correct at time of publication however the manufacturer/distributor takes no responsibility for printing errors.

Published 08/11/2024

To see the compl