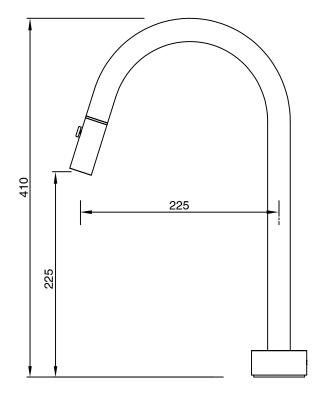

| DR Brass                     |
| Recommended Pressure Range                                  | 150 - 500 kPa as per AS3500  |
| Max Continuous Working Temperature (deg C)                  | 65                           |
| Min Continuous Working Temperature (deg C)                  | 5                            |
| Hot Water Unit Suitability                                  | Storage Tank;Continuous Flow |
| WARRANTY                                                    |                              |
| Warranty - Domestic Use (Years)                             | 15                           |
| Spare Parts & Labour (Years)                                | 1                            |
| Please refer to Warranty Page for full Terms and Conditions |                              |









Dimensions are nominal measurements only.

## **CLEANING RECOMMENDATIONS:**

We recommend the use of soapy water or approved cleaners. This product should not be cleaned with abrasive materials. Damage caused by any improper treatment is not covered by the product warranty. Refer to Warranty Conditions