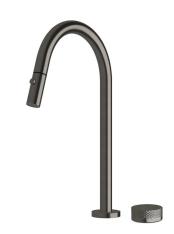

## Milli Pure Progressive Sink Mixer Tap Set with Pull Out Spray and Diamond Textured Handle PVD Brushed Gunmetal (4 Star) 9511812

| SPECIFICATIONS                                              |                              |
|-------------------------------------------------------------|------------------------------|
| Recommended Use                                             | Domestic;Hotel;Commercial    |
| Colour Finish                                               | Brushed Gunmetal             |
| Primary Material                                            | DR Brass                     |
| Recommended Pressure Range                                  | 150 - 500 kPa as per AS3500  |
| Max Continuous Working Temperature (deg C)                  | 65                           |
| Min Continuous Working Temperature (deg C)                  | 5                            |
| Hot Water Unit Suitability                                  | Storage Tank;Continuous Flow |
| WARRANTY                                                    |                              |
| Warranty - Domestic Use (Years)                             | 15                           |
| Spare Parts & Labour (Years)                                | 1                            |
| Please refer to Warranty Page for full Terms and Conditions |                              |