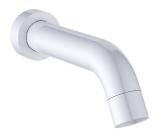

## MIZU DRIFT OUTLET





## **MIZU DRIFT BATH OUTLET**

\*White bath outlet only avail in 160mm







## **MIZU DRIFT BASIN OUTLET**

Dimensions are nominal measurements only.

To see the complete Mizu range go to www.reece.com.au/bathrooms

| SPECIFICATIONS      |                                 |
|---------------------|---------------------------------|
| Recommended use     | Domestic, hotel and commercial  |
| Colour availability | White                           |
| Available length    | 160mm / 200mm                   |
| Standards           | AS/NZS 3718                     |
| WELS                | Basin outlet 4 star , 7.5 l/min |

## **CLEANING RECOMMENDATIONS**

We recommend the use of soapy water or approved cleaners.

This product should not be cleaned with abrasive materials.

Damage caused by any