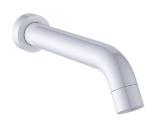

## **MIZU DRIFT BASIN OUTLET**

Dimensions are nominal measurements only.

To see the complete Mizu range go to www.reece.com.au/bathrooms

| SPECIFICATIONS      |                                 |
|---------------------|---------------------------------|
| Recommended use     | Domestic, hotel and commercial  |
| Colour availability | White                           |
| Available length    | 160mm / 200mm                   |
| Standards           | AS/NZS 3718                     |
| WELS                | Basin outlet 4 star , 7.5 l/min |