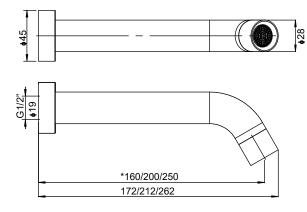

## MIZU DRIFT OUTLET





## **MIZU DRIFT BATH OUTLET**

\*White bath outlet only avail in 160mm







## **MIZU DRIFT BASIN OUTLET**

Dimensions are nominal measurements only.

To see the complete Mizu range go to www.reece.com.au/bathrooms

| SPECIFICATIONS      |                                 |
|---------------------|---------------------------------|
| Recommended use     | Domestic, hotel and commercial  |
| Colour availability | White                           |
| Available length    | 160mm / 200mm                   |
| Standards           | AS/NZS 3718                     |
| WELS                | Basin outlet 4 star , 7.5 l/min |

## **CLEANING RECOMMENDATIONS**

We recommend the use of soapy water or approved cleaners.

This product should not be cleaned with abrasive materials.

Damage caused by a