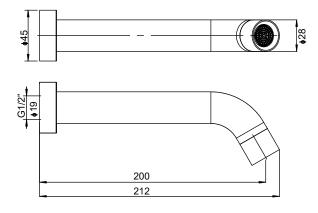

## **MIZU DRIFT BASIN OUTLET**

Dimensions are nominal measurements only.

To see the complete Mizu range go to www.reece.com.au/bathrooms

| SPECIFICATIONS      |                                 |
|---------------------|---------------------------------|
| Recommended use     | Domestic, hotel and commercial  |
| Colour availability | White                           |
| Available length    | 160mm / 200mm                   |
| Standards           | AS/NZS 3718                     |
| WELS                | Basin outlet 4 star , 7.5 l/min |