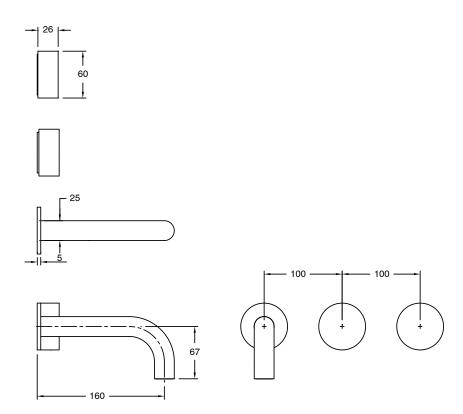

Dimensions are nominal measurements only.

Disclaimer: Products in this specification manual must by regulation be installed by licensed and registered trade people. The manufacturer/distributor reserves the right to vary specifications or delete models from their range without prior notification. Dimensions are nominal measurements only. Dimensions and set-outs listed are correct at time of publication however the manufacturer/distributor takes no responsibility for printing errors.