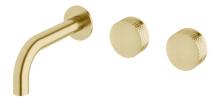

## Milli Pure Wall Bath Hostess System 160mm Right Hand with Diamond Textured Handles PVD Brushed Gold 9510864

**SPECIFICATIONS Recommended Use** Domestic;Hotel;Commercial Colour Finish Brushed Gold **Primary Material DR Brass Recommended Pressure Range** 150 - 500 kPa as per AS3500 Max Continuous Working Temperature (deg C) 65 Min Continuous Working Temperature (deg C) 5 Hot Water Unit Suitability Storage Tank;Continuous Flow WARRANTY Warranty - Domestic Use (Years) 15 Spare Parts & Labour (Years) 1 Please refer to Warranty Page for full Terms and Conditions