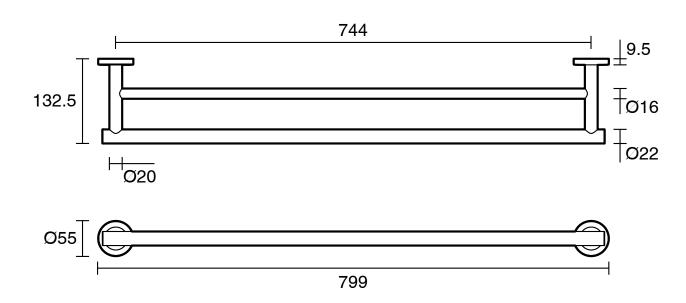

-------------------------------|---------------------------|
| Recommended Use                                             | Domestic;Commercial;Hotel |
| Colour Category                                             | Nickel                    |
| Colour Finish                                               | Brushed Nickel            |
| Primary Material                                            | Brass                     |
| WARRANTY                                                    |                           |
| Replacement Only - Domestic Use                             | 15                        |
| Parts Replacement Only                                      | 1                         |
| Please refer to Warranty Page for full Terms and Conditions |                           |





Dimensions are nominal measurements only.

## **CLEANING RECOMMENDATIONS:**

We recommend the use of soapy water or approved cleaners. This product should not be cleaned with abrasive materials. Damage caused by any improper treatment is not covered by the product warranty. Refer to Warranty Conditions