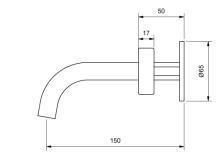

| 150 - 500 kPa                |
| Maximum Continuous Working Temperature                      | 80 deg C                     |
| Suitable for Storage Tank Hot Water                         | Yes                          |
| Suitable for Continuous Flow Hot Water                      | Yes                          |
| Suitable for Gravity Feed Hot Water                         | No                           |
| WARRANTY                                                    |                              |
| Warranty - Domestic Use                                     | 15 Years                     |
| Spare Parts & Labour                                        | 5 Years                      |
| Please refer to Warranty Page for full Terms and Conditions |                              |







Dimensions are nominal measurements only.

## **CLEANING RECOMMENDATIONS:**

We recommend the use of soapy water or approved cleaners. This product should not be cleaned with abrasive materials. Damage caused by any improper treatment is not covered by the product warranty. Refer to Warranty Conditions