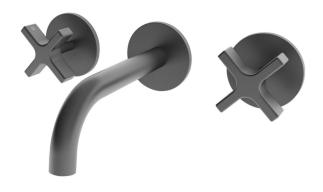

## Milli Exo Wall Bath Set Gunmetal

## 2299056

| SPECIFICATIONS                                              |                              |
|-------------------------------------------------------------|------------------------------|
| Recommended Use                                             | Domestic, Hotel & Commercial |
| Colour                                                      | Gunmetal                     |
| Finish                                                      | Matte                        |
| Body Material                                               | Electroplated Brass          |
| Recommended Pressure Range                                  | 150 - 500 kPa                |
| Maximum Continuous Working Temperature                      | 80 deg C                     |
| Suitable for Storage Tank Hot Water                         | Yes                          |
| Suitable for Continuous Flow Hot Water                      | Yes                          |
| Suitable for Gravity Feed Hot Water                         | No                           |
| WARRANTY                                                    |                              |
| Warranty - Domestic Use                                     | 15 Years                     |
| Spare Parts & Labour                                        | 5 Years                      |
| Please refer to Warranty Page for full Terms and Conditions |                              |