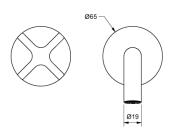

| 150 - 500 kPa                |
| Maximum Continuous Working Temperature                      | 80 deg C                     |
| Suitable for Storage Tank Hot Water                         | Yes                          |
| Suitable for Continuous Flow Hot Water                      | Yes                          |
| Suitable for Gravity Feed Hot Water                         | No                           |
| WARRANTY                                                    |                              |
| Warranty - Domestic Use                                     | 15 Years                     |
| Spare Parts & Labour                                        | 5 Years                      |
| Please refer to Warranty Page for full Terms and Conditions |                              |







Dimensions are nominal measurements only.

## **CLEANING RECOMMENDATIONS:**

We recommend the use of soapy water or approved cleaners. This product should not be cleaned with abrasive materials. Damage caused by any improper treatment is not covered by the product warranty. Refer to Warranty Conditions