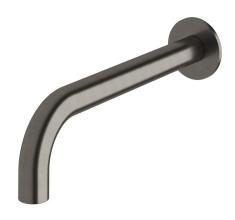

## Milli Pure Wall Bath Outlet 250mm PVD Brushed Gunmetal 9511769

| SPECIFICATIONS                                              |                               |
|-------------------------------------------------------------|-------------------------------|
| Recommended Use                                             | Domestic;Hotel;Commercial     |
| Colour Finish                                               | Brushed Gunmetal              |
| Primary Material                                            | DR Brass                      |
| Recommended Pressure Range                                  | 150 - 500 kPa as per AS3500   |
| Max Continuous Working Temperature (deg C)                  | 65                            |
| Min Continuous Working Temperature (deg C)                  | 5                             |
| Hot Water Unit Suitability                                  | Storage Tank; Continuous Flow |
| WARRANTY                                                    |                               |
| Warranty - Domestic Use (Years)                             | 15                            |
| Spare Parts & Labour (Years)                                | 1                             |
| Please refer to Warranty Page for full Terms and Conditions |                               |