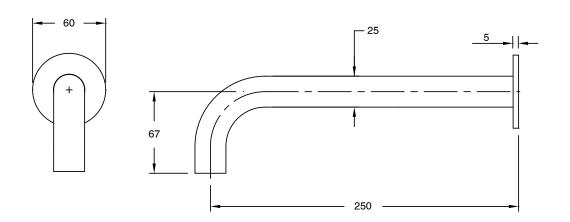

Brass                      |
| Recommended Pressure Range                                  | 150 - 500 kPa as per AS3500   |
| Max Continuous Working Temperature (deg C)                  | 65                            |
| Min Continuous Working Temperature (deg C)                  | 5                             |
| Hot Water Unit Suitability                                  | Storage Tank; Continuous Flow |
| WARRANTY                                                    |                               |
| Warranty - Domestic Use (Years)                             | 15                            |
| Spare Parts & Labour (Years)                                | 1                             |
| Please refer to Warranty Page for full Terms and Conditions |                               |





Dimensions are nominal measurements only.

## **CLEANING RECOMMENDATIONS:**

We recommend the use of soapy water or approved cleaners. This product should not be cleaned with abrasive materials. Damage caused by any improper treatment is not covered by the product warranty. Refer to Warranty Conditions