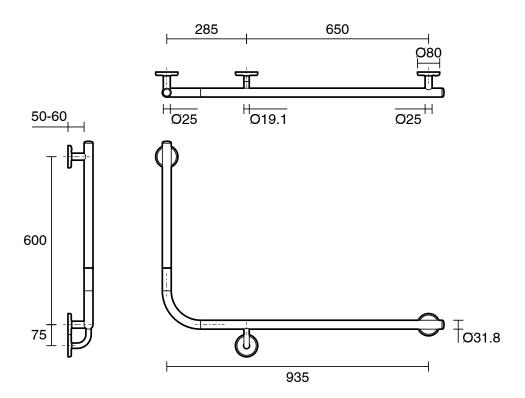

|
| Colour                                                      | Brushed Gunmetal                 |
| Material                                                    | 304 grade (18/8) stainless steel |
| Weight Capacity                                             | 113 kg                           |
| Fixings                                                     | Double                           |
| WARRANTY                                                    |                                  |
| Replacement Only - Domestic Use                             | 20 Years                         |
| Parts Replacement Only                                      | 12 Months                        |
| Please refer to Warranty Page for full Terms and Conditions |                                  |





Dimensions are nominal measurements only.

## **CLEANING RECOMMENDATIONS:**

We recommend the use of soapy water or approved cleaners. This product should not be cleaned with abrasive materials. Damage caused by any improper treatment is not covered by the product warranty. Refer to Warranty Conditions