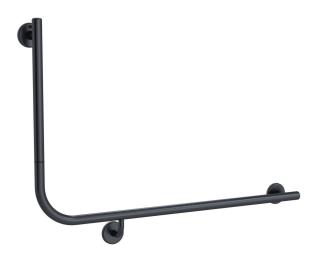

## Mizu Drift 935 x 600 x 90 Degree Accessible Toilet Grab Rail Modular Right Hand Brushed Gunmetal

## 2266548

| SPECIFICATIONS                                              |                                  |
|-------------------------------------------------------------|----------------------------------|
| Recommended Use                                             | Domestic, Hotel & Commercial     |
| Colour                                                      | Brushed Gunmetal                 |
| Material                                                    | 304 grade (18/8) stainless steel |
| Weight Capacity                                             | 113 kg                           |
| Fixings                                                     | Double                           |
| WARRANTY                                                    |                                  |
| Replacement Only - Domestic Use                             | 20 Years                         |
| Parts Replacement Only                                      | 12 Months                        |
| Please refer to Warranty Page for full Terms and Conditions |                                  |