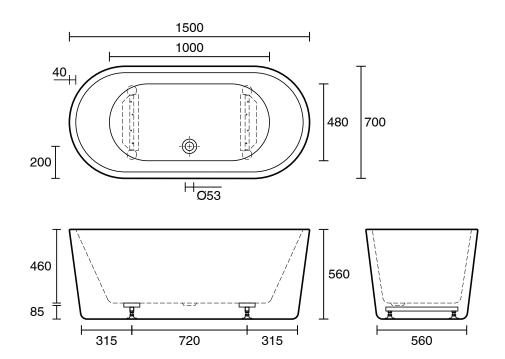

## Posh Solus Freestanding Bath 1500 x 700 x 560mm White No Overflow 9506248

| SPECIFICATIONS                    |                              |
|-----------------------------------|------------------------------|
| Recommended Use                   | Domestic, Hotel & Commercial |
| Material                          | Sanitary Grade Acrylic       |
| Colour                            | White                        |
| Capacity                          | 230 ltr                      |
| Weight                            | 33 kg                        |
| Overflow Configuration            | No Overflow                  |
| Mounting                          | Freestanding                 |
| Plug & Waste Size                 | 40mm                         |
| Plug & Waste                      | Sold Separately              |
| WARRANTY                          |                              |
| Warranty - Domestic Use           | 10 Years                     |
| Spare Parts & Labour              | 12 Months                    |
| Please refer to Warrantv Page for | full Terms and Conditions    |

Dimensions are nominal measurements only.