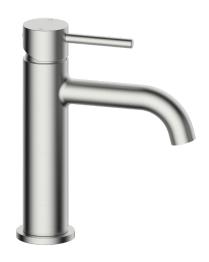

| 1000 kPa                     |
| Maximum Continuous Working Temperature                      | 65 deg C                     |
| Suitable for Storage Tank Hot Water                         | Yes                          |
| Suitable for Continuous Flow Hot Water                      | Yes                          |
| Suitable for Gravity Feed Hot Water                         | No                           |
| WARRANTY                                                    |                              |
| Warranty - Domestic Use                                     | 10 Years                     |
| Spare Parts & Labour                                        | 1 Years                      |
| Please refer to Warranty Page for full Terms and Conditions |                              |







Dimensions are nominal measurements only.

## **CLEANING RECOMMENDATIONS:**

We recommend the use of soapy water or approved cleaners. This product should not be cleaned with abrasive materials. Damage caused by any improper treatment is not covered by the product warranty. Refer to Warranty Conditions