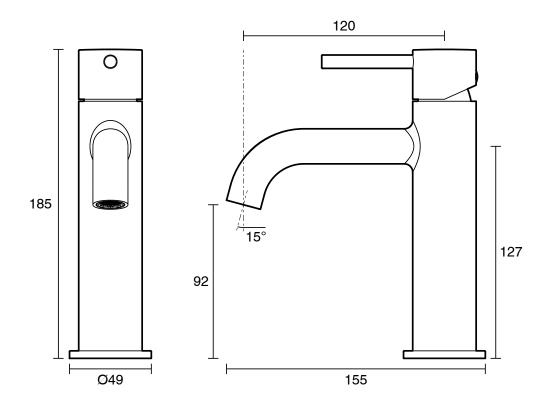

| 1000 kPa                     |
| Maximum Continuous Working Temperature                      | 65 deg C                     |
| Suitable for Storage Tank Hot Water                         | Yes                          |
| Suitable for Continuous Flow Hot Water                      | Yes                          |
| Suitable for Gravity Feed Hot Water                         | No                           |
| WARRANTY                                                    |                              |
| Warranty - Domestic Use                                     | 10 Years                     |
| Spare Parts & Labour                                        | 1 Years                      |
| Please refer to Warranty Page for full Terms and Conditions |                              |







Dimensions are nominal measurements only.

## **CLEANING RECOMMENDATIONS:**

We recommend the use of soapy water or approved cleaners. This product should not be cleaned with abrasive materials. Damage caused by any improper treatment is not covered by the product warranty. Refer to Warranty Conditions