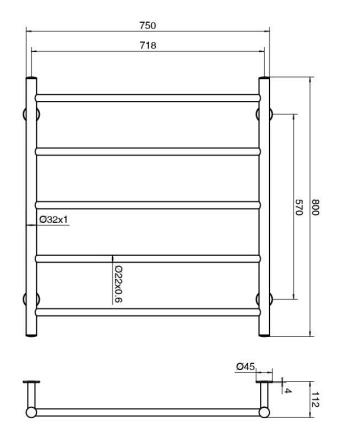

|
| Material                        | Stainless Steel (304 Grade)      |
| Electrical Connection           | Hardwired                        |
| Electrical Connection Position  | Bottom Right Leg or Top Left Leg |
| Heating Method                  | Dry Element                      |
| Power Wattage                   | 90 W                             |
| Voltage                         | 24 V                             |
| IP Rating                       | IP45                             |
| WARRANTY                        |                                  |
| Warranty - Domestic Use         | 7 Years                          |
| Spare Parts & Labour            | 12 Months                        |
| Please refer to Warranty Page t | for full Terms and Conditions    |





Dimensions are nominal measurements only.

## **CLEANING RECOMMENDATIONS:**

We recommend the use of a soft dry cloth. This product should not be cleaned with abrasive materials or cleaning agents. Damage caused by improper treatment is not covered by the product warranty - refer to warranty conditions.