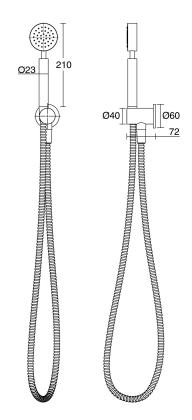

## Milli Pure Round Hand Shower with Fixed Bracket Brushed Nickel (3 Star)

Dimensions are nominal measurements only.