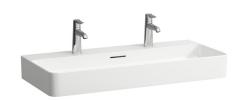

## LAUFEN Val Wall / Counter Basin 2 Taphole with Overflow 950x420 with Fixing Bolts White

## 1810956

| SPECIFICATIONS                                              |                              |
|-------------------------------------------------------------|------------------------------|
| Recommended Use                                             | Domestic, Hotel & Commercial |
| Material                                                    | SaphirKeramik                |
| Basin Colour                                                | White                        |
| Bowl Capacity                                               | 16.6 ltr                     |
| Weight                                                      | 18.5 kg                      |
| Taphole Configuration                                       | 2 Taphole                    |
| Overflow Configuration                                      | Integrated Overflow          |
| Plug & Waste                                                | Sold Separately              |
| Tapware                                                     | Sold Separately              |
| WARRANTY                                                    |                              |
| Warranty - Domestic Use                                     | 15 Years                     |
| Spare Parts & Labour                                        | 12 Months                    |
| Please refer to Warranty Page for full Terms and Conditions |                              |