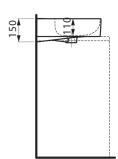

## LAUFEN Val Wall / Counter Basin 2 Taphole with Overflow 950x420 with Fixing Bolts White

## 1810956

| SPECIFICATIONS                                              |                              |
|-------------------------------------------------------------|------------------------------|
| Recommended Use                                             | Domestic, Hotel & Commercial |
| Material                                                    | SaphirKeramik                |
| Basin Colour                                                | White                        |
| Bowl Capacity                                               | 16.6 ltr                     |
| Weight                                                      | 18.5 kg                      |
| Taphole Configuration                                       | 2 Taphole                    |
| Overflow Configuration                                      | Integrated Overflow          |
| Plug & Waste                                                | Sold Separately              |
| Tapware                                                     | Sold Separately              |
| WARRANTY                                                    |                              |
| Warranty - Domestic Use                                     | 15 Years                     |
| Spare Parts & Labour                                        | 12 Months                    |
| Please refer to Warranty Page for full Terms and Conditions |                              |

Dimensions are nominal measurements only.