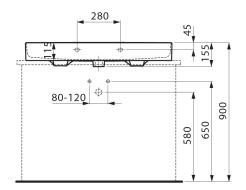

## LAUFEN Val Wall / Counter Basin 2 Taphole with Overflow 950x420 with Fixing Bolts White

## 1810956

| SPECIFICATIONS                                              |                              |
|-------------------------------------------------------------|------------------------------|
| Recommended Use                                             | Domestic, Hotel & Commercial |
| Material                                                    | SaphirKeramik                |
| Basin Colour                                                | White                        |
| Bowl Capacity                                               | 16.6 ltr                     |
| Weight                                                      | 18.5 kg                      |
| Taphole Configuration                                       | 2 Taphole                    |
| Overflow Configuration                                      | Integrated Overflow          |
| Plug & Waste                                                | Sold Separately              |
| Tapware                                                     | Sold Separately              |
| WARRANTY                                                    |                              |
| Warranty - Domestic Use                                     | 15 Years                     |
| Spare Parts & Labour                                        | 12 Months                    |
| Please refer to Warranty Page for full Terms and Conditions |                              |

Dimensions are nominal measurements only.