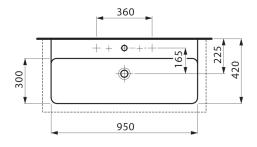

## LAUFEN Val Wall / Counter Basin 2 Taphole with Overflow 950x420 with Fixing Bolts White

## 1810956

| SPECIFICATIONS                                              |                              |
|-------------------------------------------------------------|------------------------------|
| Recommended Use                                             | Domestic, Hotel & Commercial |
| Material                                                    | SaphirKeramik                |
| Basin Colour                                                | White                        |
| Bowl Capacity                                               | 16.6 ltr                     |
| Weight                                                      | 18.5 kg                      |
| Taphole Configuration                                       | 2 Taphole                    |
| Overflow Configuration                                      | Integrated Overflow          |
| Plug & Waste                                                | Sold Separately              |
| Tapware                                                     | Sold Separately              |
| WARRANTY                                                    |                              |
| Warranty - Domestic Use                                     | 15 Years                     |
| Spare Parts & Labour                                        | 12 Months                    |
| Please refer to Warranty Page for full Terms and Conditions |                              |

Dimensions are nominal measurements only.