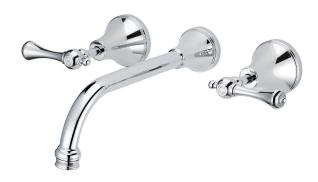

| 150 - 500 kPa                |
| Maximum Continuous Working Temperature                      | 80 deg C                     |
| Suitable for Storage Tank Hot Water                         | Yes                          |
| Suitable for Continuous Flow Hot Water                      | Yes                          |
| Suitable for Gravity Feed Hot Water                         | No                           |
| WARRANTY                                                    |                              |
| Warranty - Domestic Use                                     | 10 Years                     |
| Spare Parts & Labour                                        | 12 Months                    |
| Please refer to Warranty Page for full Terms and Conditions |                              |





Dimensions are nominal measurements only.

## **CLEANING RECOMMENDATIONS:**

We recommend the use of soapy water or approved cleaners. This product should not be cleaned with abrasive materials. Damage caused by any improper treatment is not covered by the product warranty. Refer to Warranty Conditions