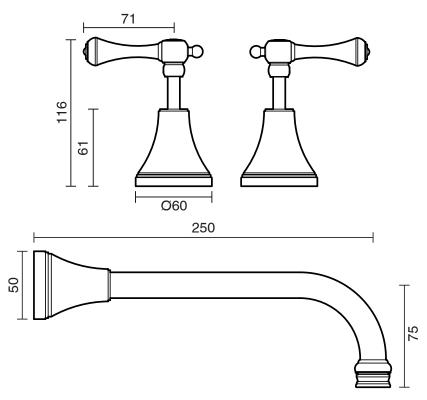

| 150 - 500 kPa                |
| Maximum Continuous Working Temperature                      | 80 deg C                     |
| Suitable for Storage Tank Hot Water                         | Yes                          |
| Suitable for Continuous Flow Hot Water                      | Yes                          |
| Suitable for Gravity Feed Hot Water                         | No                           |
| WARRANTY                                                    |                              |
| Warranty - Domestic Use                                     | 10 Years                     |
| Spare Parts & Labour                                        | 12 Months                    |
| Please refer to Warranty Page for full Terms and Conditions |                              |





Dimensions are nominal measurements only.

## **CLEANING RECOMMENDATIONS:**

We recommend the use of soapy water or approved cleaners. This product should not be cleaned with abrasive materials. Damage caused by any improper treatment is not covered by the product warranty. Refer to Warranty Conditions