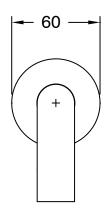

## Milli Pure Wall Bath Outlet 160mm PVD Brushed Gunmetal 9511767

| SPECIFICATIONS                                              |                              |
|-------------------------------------------------------------|------------------------------|
| Recommended Use                                             | Domestic;Hotel;Commercial    |
| Colour Finish                                               | Brushed Gunmetal             |
| Primary Material                                            | DR Brass                     |
| Recommended Pressure Range                                  | 150 - 500 kPa as per AS3500  |
| Max Continuous Working Temperature (deg C)                  | 65                           |
| Min Continuous Working Temperature (deg C)                  | 5                            |
| Hot Water Unit Suitability                                  | Storage Tank;Continuous Flow |
| WARRANTY                                                    |                              |
| Warranty - Domestic Use (Years)                             | 15                           |
| Spare Parts & Labour (Years)                                | 1                            |
| Please refer to Warranty Page for full Terms and Conditions |                              |

Dimensions are nominal measurements only.