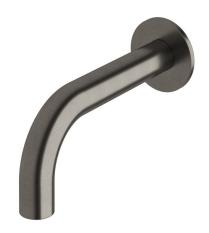

## Milli Pure Wall Bath Outlet 160mm PVD Brushed Gunmetal 9511767

| SPECIFICATIONS                                              |                              |
|-------------------------------------------------------------|------------------------------|
| Recommended Use                                             | Domestic;Hotel;Commercial    |
| Colour Finish                                               | Brushed Gunmetal             |
| Primary Material                                            | DR Brass                     |
| Recommended Pressure Range                                  | 150 - 500 kPa as per AS3500  |
| Max Continuous Working Temperature (deg C)                  | 65                           |
| Min Continuous Working Temperature (deg C)                  | 5                            |
| Hot Water Unit Suitability                                  | Storage Tank;Continuous Flow |
| WARRANTY                                                    |                              |
| Warranty - Domestic Use (Years)                             | 15                           |
| Spare Parts & Labour (Years)                                | 1                            |
| Please refer to Warranty Page for full Terms and Conditions |                              |