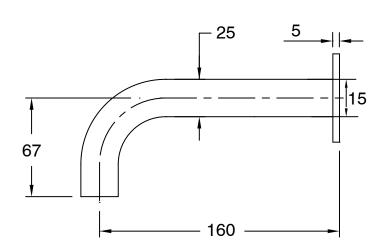

## Milli Pure Wall Bath Outlet 160mm PVD Brushed Gunmetal 9511767

| SPECIFICATIONS                                              |                              |
|-------------------------------------------------------------|------------------------------|
| Recommended Use                                             | Domestic;Hotel;Commercial    |
| Colour Finish                                               | Brushed Gunmetal             |
| Primary Material                                            | DR Brass                     |
| Recommended Pressure Range                                  | 150 - 500 kPa as per AS3500  |
| Max Continuous Working Temperature (deg C)                  | 65                           |
| Min Continuous Working Temperature (deg C)                  | 5                            |
| Hot Water Unit Suitability                                  | Storage Tank;Continuous Flow |
| WARRANTY                                                    |                              |
| Warranty - Domestic Use (Years)                             | 15                           |
| Spare Parts & Labour (Years)                                | 1                            |
| Please refer to Warranty Page for full Terms and Conditions |                              |

Dimensions are nominal measurements only.