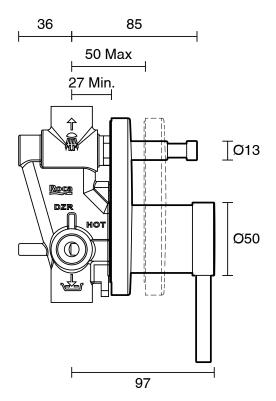

| Chrome                       |
| Colour Finish                                               | Polished Chrome              |
| Max Continuous Working Pressure (kPa)                       | 500                          |
| Max Continuous Working Temperature (deg C)                  | 65                           |
| Hot Water Unit Suitability                                  | Storage Tank;Continuous Flow |
| WARRANTY                                                    |                              |
| Warranty - Domestic Use (Years)                             | 15                           |
| Spare Parts & Labour (Years)                                | 1                            |
| Please refer to Warranty Page for full Terms and Conditions |                              |







Dimensions are nominal measurements only.

## **CLEANING RECOMMENDATIONS:**

We recommend the use of soapy water or approved cleaners. This product should not be cleaned with abrasive materials. Damage caused by any improper treatment is not covered by the product warranty. Refer to Warranty Conditions