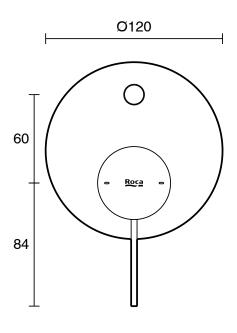

| Chrome                       |
| Colour Finish                                               | Polished Chrome              |
| Max Continuous Working Pressure (kPa)                       | 500                          |
| Max Continuous Working Temperature (deg C)                  | 65                           |
| Hot Water Unit Suitability                                  | Storage Tank;Continuous Flow |
| WARRANTY                                                    |                              |
| Warranty - Domestic Use (Years)                             | 15                           |
| Spare Parts & Labour (Years)                                | 1                            |
| Please refer to Warranty Page for full Terms and Conditions |                              |







Dimensions are nominal measurements only.

## **CLEANING RECOMMENDATIONS:**

We recommend the use of soapy water or approved cleaners. This product should not be cleaned with abrasive materials. Damage caused by any improper treatment is not covered by the product warranty. Refer to Warranty Conditions