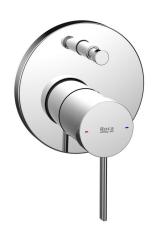

## Roca Ona Shower Mixer Tap w/Diverter Chrome

| SPECIFICATIONS                                              |                              |
|-------------------------------------------------------------|------------------------------|
| Recommended Use                                             | Domestic;Commercial;Hotel    |
| Colour Category                                             | Chrome                       |
| Colour Finish                                               | Polished Chrome              |
| Max Continuous Working Pressure (kPa)                       | 500                          |
| Max Continuous Working Temperature (deg C)                  | 65                           |
| Hot Water Unit Suitability                                  | Storage Tank;Continuous Flow |
| WARRANTY                                                    |                              |
| Warranty - Domestic Use (Years)                             | 15                           |
| Spare Parts & Labour (Years)                                | 1                            |
| Please refer to Warranty Page for full Terms and Conditions |                              |