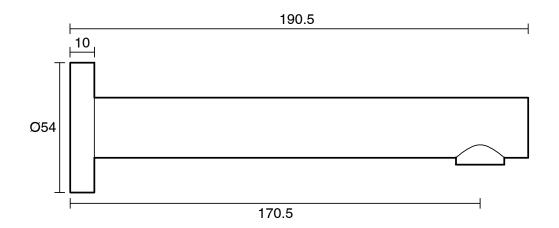

| Matte Black                  |
| Finish                                                      | Matte                        |
| Material                                                    | DR Brass                     |
| Maximum Continuous Working Pressure                         | 1000 kPa                     |
| Maximum Continuous Working Temperature                      | 80 deg C                     |
| WARRANTY                                                    |                              |
| Warranty - Domestic Use                                     | 10 Years                     |
| Spare Parts & Labour                                        | 12 Months                    |
| Please refer to Warranty Page for full Terms and Conditions |                              |





Dimensions are nominal measurements only.

## **CLEANING RECOMMENDATIONS:**

We recommend the use of soapy water or approved cleaners. This product should not be cleaned with abrasive materials. Damage caused by any improper treatment is not covered by the product warranty. Refer to Warranty Conditions