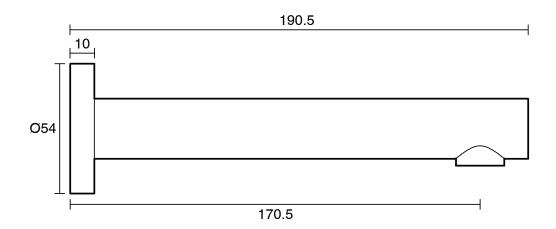

| Matte Black                  |
| Finish                                                      | Matte                        |
| Material                                                    | DR Brass                     |
| Maximum Continuous Working Pressure                         | 1000 kPa                     |
| Maximum Continuous Working Temperature                      | 80 deg C                     |
| WARRANTY                                                    |                              |
| Warranty - Domestic Use                                     | 10 Years                     |
| Spare Parts & Labour                                        | 12 Months                    |
| Please refer to Warranty Page for full Terms and Conditions |                              |





Dimensions are nominal measurements only.

## **CLEANING RECOMMENDATIONS:**

We recommend the use of soapy water or approved cleaners. This product should not be cleaned with abrasive materials. Damage caused by any improper treatment is not covered by the product warranty. Refer to Warranty Conditions