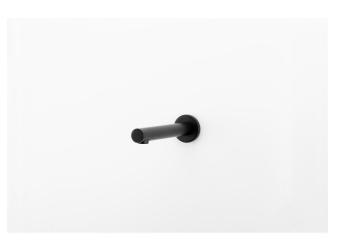

| Matte Black                  |
| Finish                                                      | Matte                        |
| Material                                                    | DR Brass                     |
| Maximum Continuous Working Pressure                         | 1000 kPa                     |
| Maximum Continuous Working Temperature                      | 80 deg C                     |
| WARRANTY                                                    |                              |
| Warranty - Domestic Use                                     | 10 Years                     |
| Spare Parts & Labour                                        | 12 Months                    |
| Please refer to Warranty Page for full Terms and Conditions |                              |





Dimensions are nominal measurements only.

## **CLEANING RECOMMENDATIONS:**

We recommend the use of soapy water or approved cleaners. This product should not be cleaned with abrasive materials. Damage caused by any improper treatment is not covered by the product warranty. Refer to Warranty Conditions