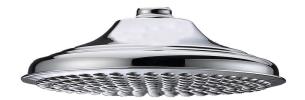

## Kado Era Shower Rose Only 200mm Chrome (4 Star)

## 4200388

| SPECIFICATIONS                                              |                              |
|-------------------------------------------------------------|------------------------------|
| Recommended Use                                             | Domestic, Hotel & Commercial |
| Colour                                                      | Chrome                       |
| Finish                                                      | Polished                     |
| Material                                                    | DR Brass                     |
| Recommended Pressure Range                                  | 150 - 500 kPa                |
| Maximum Continuous Working Temperature                      | 80 deg C                     |
| Suitable for Storage Tank Hot Water                         | Yes                          |
| Suitable for Continuous Flow Hot Water                      | Yes                          |
| Suitable for Gravity Feed Hot Water                         | No                           |
| WARRANTY                                                    |                              |
| Warranty - Domestic Use                                     | 10 Years                     |
| Spare Parts & Labour                                        | 12 Months                    |
| Please refer to Warranty Page for full Terms and Conditions |                              |