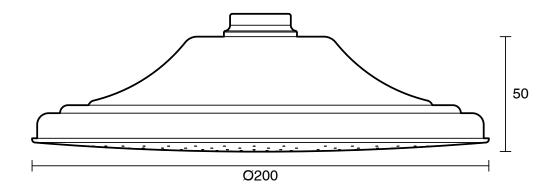

| 150 - 500 kPa                |
| Maximum Continuous Working Temperature                      | 80 deg C                     |
| Suitable for Storage Tank Hot Water                         | Yes                          |
| Suitable for Continuous Flow Hot Water                      | Yes                          |
| Suitable for Gravity Feed Hot Water                         | No                           |
| WARRANTY                                                    |                              |
| Warranty - Domestic Use                                     | 10 Years                     |
| Spare Parts & Labour                                        | 12 Months                    |
| Please refer to Warranty Page for full Terms and Conditions |                              |







Dimensions are nominal measurements only.

## **CLEANING RECOMMENDATIONS:**

We recommend the use of soapy water or approved cleaners. This product should not be cleaned with abrasive materials. Damage caused by any improper treatment is not covered by the product warranty. Refer to Warranty Conditions