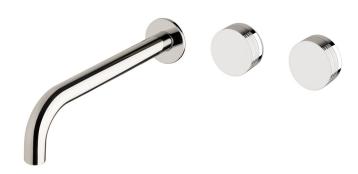

## Milli Pure Wall Bath Hostess System 250mm with Cirque Textured Handle

| SPECIFICATIONS                                              |                                                             |
|-------------------------------------------------------------|-------------------------------------------------------------|
| Recommended Use                                             | Domestic, Commercial, Hotel                                 |
| Colour Variations                                           | Chrome, Matte Black,<br>Brushed Nickel, Brushed<br>Gunmetal |
| Recommended Pressure Range                                  | 300 - 500Kpa                                                |
| Max Continuous Working Pressure                             | 500Kpa                                                      |
| Max Continuous Working Temperature                          | 65 deg. C                                                   |
| Suitable for Storage Tank Hot Water                         | Yes                                                         |
| Suitable for Continuous Flow Hot Water                      | Yes                                                         |
| Suitable for Gravity Feed Hot Water                         | No                                                          |
| WARRANTY                                                    |                                                             |
| Warranty - Domestic Use                                     | 15 Years                                                    |
| Spare Parts<br>Labour                                       | 1 Year<br>1 Year                                            |
| Please refer to Warranty Page for full Terms and Conditions |                                                             |