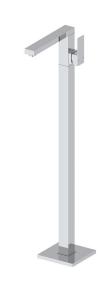

## Mizu Bloc MK2 Floor Mount Bath Mixer & Outlet Chrome

| SPECIFICATIONS                         |                              |
|----------------------------------------|------------------------------|
| Recommended Use                        | Domestic, Hotel & Commercial |
| Colour                                 | Chrome                       |
| Colour Availability                    | Chrome, Matte Black          |
| Recommended Pressure Range             | 150 - 500kPa                 |
| Max Continuous Working Pressure        | 500kPa                       |
| Max Continuous Working Temperature     | 80°C                         |
| Suitable for Storage Tank Hot Water    | Yes                          |
| Suitable for Continuous Flow Hot Water | Yes                          |
| Suitable for Gravity Feed Hot Water    | No                           |