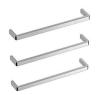

## **mizu**

| Recommended Use                     | Domestic, Hotel & Commercial                                                                         |
|-------------------------------------|------------------------------------------------------------------------------------------------------|
| Material                            | Polished Stainless Steel (304)<br>Brushed Stainless Steel (304)<br>Matte Black Stainless Steel (304) |
| Options                             | Hardwired                                                                                            |
| Heating Method                      | Dry Element                                                                                          |
| Power Entry                         | Right or Left                                                                                        |
| Voltage                             | 12V AC 50Hz                                                                                          |
| Wattage<br>630 (rail)<br>830 (rail) | 17 Watts (per single rail)<br>19 Watts (per single rail)                                             |
| IP Rating                           | IP55                                                                                                 |
| Standard                            | AS/NZ 60335.1<br>AS/NZS 60335.2.43                                                                   |
| Transformer                         | 100W (supplied seperately)                                                                           |
| Wall Switch                         | Not supplied                                                                                         |
| Product Template                    | Not Supplied                                                                                         |
| WARRANTY                            |                                                                                                      |
| Warranty - Domestic Use             | 7 Years                                                                                              |
| Spare Parts & Labour                | 12 Months                                                                                            |
| Please refer to Warranty Pag        | e for full Terms and Conditions                                                                      |
|                                     |                                                                                                      |