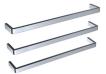

## **mizu**

| Recommended Use                     | Domestic, Hotel & Commercial                                                                         |
|-------------------------------------|------------------------------------------------------------------------------------------------------|
| Material                            | Polished Stainless Steel (304)<br>Brushed Stainless Steel (304)<br>Matte Black Stainless Steel (304) |
| Options                             | Hardwired                                                                                            |
| Heating Method                      | Dry Element                                                                                          |
| Power Entry                         | Right or Left                                                                                        |
| Voltage                             | 12V AC 50Hz                                                                                          |
| Wattage<br>630 (rail)<br>830 (rail) | 17 Watts (per single rail)<br>19 Watts (per single rail)                                             |
| IP Rating                           | IP55                                                                                                 |
| Standard                            | AS/NZ 60335.1<br>AS/NZS 60335.2.43                                                                   |
| Transformer                         | 100W (supplied seperately)                                                                           |
| Wall Switch                         | Not supplied                                                                                         |
| Product Template                    | Not Supplied                                                                                         |
| WARRANTY                            |                                                                                                      |
| Warranty - Domestic Use             | 7 Years                                                                                              |
| Spare Parts & Labour                | 12 Months                                                                                            |
| Please refer to Warranty Pag        | e for full Terms and Conditions                                                                      |
|                                     |                                                                                                      |