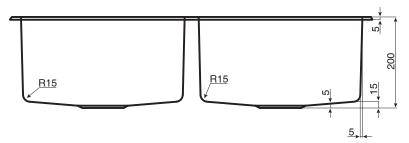

## AFA Exact Double Bowl Inset/Undermount Sink No Taphole Quick-Fit Clips 792mm Stainless Steel

| SPECIFICATIONS                                              |                              |
|-------------------------------------------------------------|------------------------------|
| Recommended Use                                             | Domestic, Hotel & Commercial |
| Material                                                    | 304 Grade Stainless Steel    |
| Chromium - Nickel Content                                   | 18% Chromium<br>8% Nickel    |
| Gauge                                                       | 1.2 - 1.5mm                  |
| Sink Formation                                              | Welded                       |
| Bowl Capacity                                               | 28.5 Litres                  |
| Waste Type                                                  | Basket                       |
| Waste Size                                                  | 90mm                         |
| Waste Position                                              | Rear                         |
| Fixing                                                      | Clipping System              |
| Taphole Configuration                                       | No Taphole                   |
| Overflow Configuration                                      | No Overflow                  |
| Sound Deadening Pads                                        | Yes                          |
| Clipping System                                             | Quick-Fit Clips              |
| WARRANTY                                                    |                              |
| Warranty - Domestic Use                                     | 30 Years                     |
| Spare Parts & Labour                                        | 12 Months                    |
| Please refer to Warranty Page for full Terms and Conditions |                              |

Sinks must be installed using a cutout template. No responsibility will be taken for damage that occurs where a template has not been used.

Dimensions are nominal measurements only.

Disclaimer: Products in this specification manual must by regulation be installed by licensed and registered trade people. The manufacturer/distributor reserves the right to vary specifications or delete models from their range without prior notification. Dimensions are nominal measurements only. Dimensions and set-outs listed are correct at time of publication however the manufacturer/distributor takes no responsibility for printing errors.