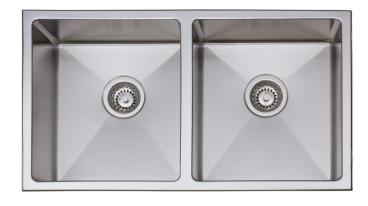

## AFA Exact Double Bowl Inset/Undermount Sink No Taphole Quick-Fit Clips 792mm Stainless Steel

| SPECIFICATIONS                                              |                              |
|-------------------------------------------------------------|------------------------------|
| Recommended Use                                             | Domestic, Hotel & Commercial |
| Material                                                    | 304 Grade Stainless Steel    |
| Chromium - Nickel Content                                   | 18% Chromium<br>8% Nickel    |
| Gauge                                                       | 1.2 - 1.5mm                  |
| Sink Formation                                              | Welded                       |
| Bowl Capacity                                               | 28.5 Litres                  |
| Waste Type                                                  | Basket                       |
| Waste Size                                                  | 90mm                         |
| Waste Position                                              | Rear                         |
| Fixing                                                      | Clipping System              |
| Taphole Configuration                                       | No Taphole                   |
| Overflow Configuration                                      | No Overflow                  |
| Sound Deadening Pads                                        | Yes                          |
| Clipping System                                             | Quick-Fit Clips              |
| WARRANTY                                                    |                              |
| Warranty - Domestic Use                                     | 30 Years                     |
| Spare Parts & Labour                                        | 12 Months                    |
| Please refer to Warranty Page for full Terms and Conditions |                              |