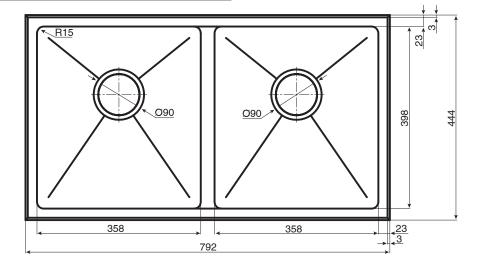

## AFA Exact Double Bowl Inset/Undermount Sink No Taphole Quick-Fit Clips 792mm Stainless Steel

| SPECIFICATIONS                                              |                              |
|-------------------------------------------------------------|------------------------------|
| Recommended Use                                             | Domestic, Hotel & Commercial |
| Material                                                    | 304 Grade Stainless Steel    |
| Chromium - Nickel Content                                   | 18% Chromium<br>8% Nickel    |
| Gauge                                                       | 1.2 - 1.5mm                  |
| Sink Formation                                              | Welded                       |
| Bowl Capacity                                               | 28.5 Litres                  |
| Waste Type                                                  | Basket                       |
| Waste Size                                                  | 90mm                         |
| Waste Position                                              | Rear                         |
| Fixing                                                      | Clipping System              |
| Taphole Configuration                                       | No Taphole                   |
| Overflow Configuration                                      | No Overflow                  |
| Sound Deadening Pads                                        | Yes                          |
| Clipping System                                             | Quick-Fit Clips              |
| WARRANTY                                                    |                              |
| Warranty - Domestic Use                                     | 30 Years                     |
| Spare Parts & Labour                                        | 12 Months                    |
| Please refer to Warranty Page for full Terms and Conditions |                              |

Sinks must be installed using a cutout template. No responsibility will be taken for damage that occurs where a template has not been used.

Dimensions are nominal measurements only.

Disclaimer: Products in this specification manual must by regulation be installed by licensed and registered trade people. The manufacturer/distributor reserves the right to vary specifications or delete models from their range without prior notification. Dimensions are nominal measurements only. Dimensions and set-outs listed are correct at time of publication however the manufacturer/distributor takes no responsibility for printing errors.