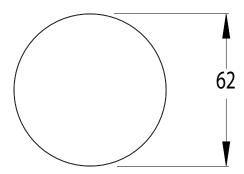

| 500 kPa                      |
| Maximum Continuous Working Temperature                      | 65 deg C                     |
| Suitable for Storage Tank Hot Water                         | Yes                          |
| Suitable for Continuous Flow Hot Water                      | Yes                          |
| Suitable for Gravity Feed Hot Water                         | No                           |
| WARRANTY                                                    |                              |
| Warranty - Domestic Use                                     | 15 Years                     |
| Spare Parts & Labour                                        | 12 Months                    |
| Please refer to Warranty Page for full Terms and Conditions |                              |







Dimensions are nominal measurements only.

## **CLEANING RECOMMENDATIONS:**

We recommend the use of soapy water or approved cleaners. This product should not be cleaned with abrasive materials. Damage caused by any improper treatment is not covered by the product warranty. Refer to Warranty Conditions