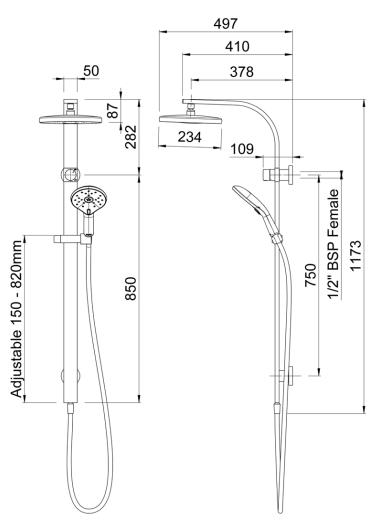

| 0 - 60°C                    |
| Suitable for Storage Tank Hot Water                         | Yes                         |
| Suitable for Continuous Flow Hot Water                      | Yes                         |
| Suitable for Gravity Feed Hot Water                         | No                          |
| Standard                                                    | AS/NZS 3662                 |
| WARRANTY                                                    |                             |
| Warranty - Domestic Use                                     | Lifetime Replacement        |
| Spare Parts                                                 | Lifetime Replacement        |
| Please refer to Warranty Page for full Terms and Conditions |                             |













Dimensions are nominal measurements only.