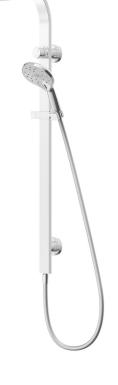

## Satinjet Escape MK3 Twin Rail Shower Chrome (3\*)

| SPECIFICATIONS                                              |                             |
|-------------------------------------------------------------|-----------------------------|
| Recommended Use                                             | Domestic, Commercial, Hotel |
| Colour                                                      | Chrome                      |
| Recommended Pressure Range                                  | 150kpa - 500kpa             |
| Max Continuous Working Pressure                             | 500kpa                      |
| Max Continuous Working Temperature                          | 0 - 60°C                    |
| Suitable for Storage Tank Hot Water                         | Yes                         |
| Suitable for Continuous Flow Hot Water                      | Yes                         |
| Suitable for Gravity Feed Hot Water                         | No                          |
| Standard                                                    | AS/NZS 3662                 |
| WARRANTY                                                    |                             |
| Warranty - Domestic Use                                     | Lifetime Replacement        |
| Spare Parts                                                 | Lifetime Replacement        |
| Please refer to Warranty Page for full Terms and Conditions |                             |