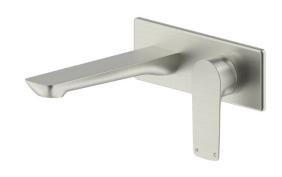

## Milli Trace Wall Basin Mixer Set Brushed Nickel (5 Star)

## 2266028

| SPECIFICATIONS                                              |                              |
|-------------------------------------------------------------|------------------------------|
| Recommended Use                                             | Domestic, Hotel & Commercial |
| Colour                                                      | Brushed Nickel               |
| Finish                                                      | Brushed                      |
| Body Material                                               | DR Brass                     |
| Recommended Pressure Range                                  | 150 - 500 kPa                |
| Maximum Continuous Working Temperature                      | 80 deg C                     |
| Suitable for Storage Tank Hot Water                         | Yes                          |
| Suitable for Continuous Flow Hot Water                      | Yes                          |
| Suitable for Gravity Feed Hot Water                         | No                           |
| WARRANTY                                                    |                              |
| Warranty - Domestic Use                                     | 15 Years                     |
| Spare Parts & Labour                                        | 12 Months                    |
| Please refer to Warranty Page for full Terms and Conditions |                              |