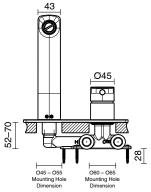

| 150 - 500 kPa                |
| Maximum Continuous Working Temperature                      | 80 deg C                     |
| Suitable for Storage Tank Hot Water                         | Yes                          |
| Suitable for Continuous Flow Hot Water                      | Yes                          |
| Suitable for Gravity Feed Hot Water                         | No                           |
| WARRANTY                                                    |                              |
| Warranty - Domestic Use                                     | 15 Years                     |
| Spare Parts & Labour                                        | 12 Months                    |
| Please refer to Warranty Page for full Terms and Conditions |                              |











Dimensions are nominal measurements only.

## **CLEANING RECOMMENDATIONS:**

We recommend the use of soapy water or approved cleaners. This product should not be cleaned with abrasive materials. Damage caused by any improper treatment is not covered by the product warranty. Refer to Warranty Conditions