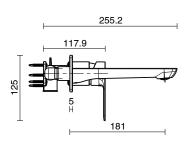

| 150 - 500 kPa                |
| Maximum Continuous Working Temperature                      | 80 deg C                     |
| Suitable for Storage Tank Hot Water                         | Yes                          |
| Suitable for Continuous Flow Hot Water                      | Yes                          |
| Suitable for Gravity Feed Hot Water                         | No                           |
| WARRANTY                                                    |                              |
| Warranty - Domestic Use                                     | 15 Years                     |
| Spare Parts & Labour                                        | 12 Months                    |
| Please refer to Warranty Page for full Terms and Conditions |                              |











Dimensions are nominal measurements only.

## **CLEANING RECOMMENDATIONS:**

We recommend the use of soapy water or approved cleaners. This product should not be cleaned with abrasive materials. Damage caused by any improper treatment is not covered by the product warranty. Refer to Warranty Conditions