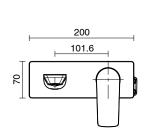

| 150 - 500 kPa                |
| Maximum Continuous Working Temperature                      | 80 deg C                     |
| Suitable for Storage Tank Hot Water                         | Yes                          |
| Suitable for Continuous Flow Hot Water                      | Yes                          |
| Suitable for Gravity Feed Hot Water                         | No                           |
| WARRANTY                                                    |                              |
| Warranty - Domestic Use                                     | 15 Years                     |
| Spare Parts & Labour                                        | 12 Months                    |
| Please refer to Warranty Page for full Terms and Conditions |                              |











Dimensions are nominal measurements only.

## **CLEANING RECOMMENDATIONS:**

We recommend the use of soapy water or approved cleaners. This product should not be cleaned with abrasive materials. Damage caused by any improper treatment is not covered by the product warranty. Refer to Warranty Conditions